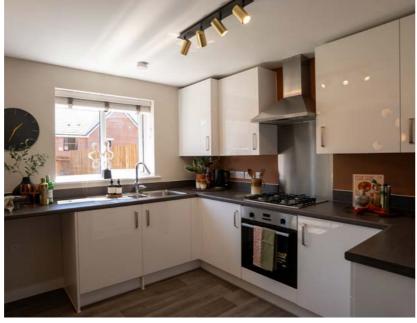

### SPECIFICATIONS

- 10 year build warranty
- Allocated parking
- Double glazed windows
- Downstairs W/C
- Family bathroom with shower over bath
- Gas central heating
- Modern fitted kitchen
- Turfed rear garden
- Allocated parking