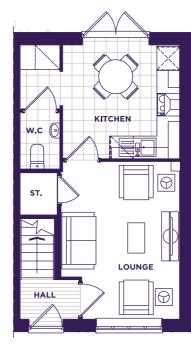

### GROUND FLOOR

| Kitchen / Dining | 10'6" x 16'3" |
|------------------|---------------|
| Lounge           | 10'8" x 16'3" |

### TYPICAL FLOORPLAN

### GROUND FLOOR