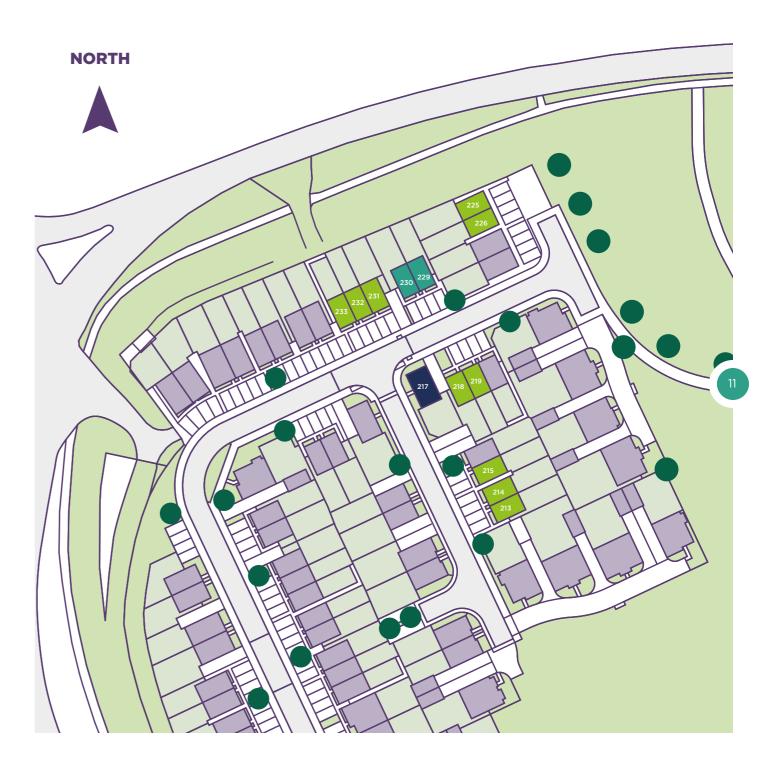

Shared
Ownership offers
great flexibility, and
you can purchase more
of your home through
Staircasing whenever
you are ready.

THE LAWRENCE
3 Bedroom Home

PLOTS: 217

THE DRAKE 2 Bedroom Home PLOTS:

213, 214, 215, 218, 219, 225, 226, 231, 232, 233

**THE ELYOT** 2 Bedroom Home

PLOTS:

229, 230