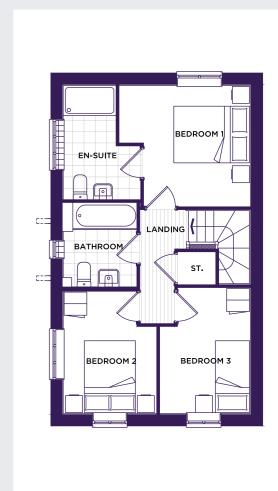

### FIRST FLOOR

| Bedroom 1 | 10'6" x 11'5"  |
|-----------|----------------|
| Bedroom 2 | 10'9" x 8'0"   |
| Bedroom 3 | 10'10" x 7'11" |

### TYPICAL FLOORPLAN

### FIRST FLOOR

Imagery indicative of Platform show homes.

- THE DRAKE 2 BEDROOM
PLOTS: 213-226
FROM £252,000