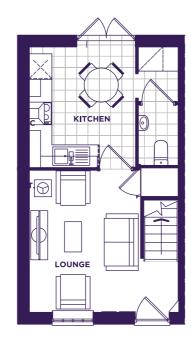

### GROUND FLOOR

| Kitchen / Dining | 10'6" x 16'3" |
|------------------|---------------|
| Lounge           | 10'8" x 16'3" |

### TYPICAL FLOORPLAN

### GROUND FLOOR