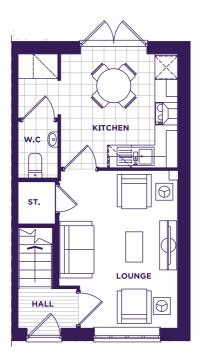

### TYPICAL FLOORPLAN

### GROUND FLOOR

### GROUND FLOOR

| Kitchen / Dining | 10'2" x 9'10" |
|------------------|---------------|
| Lounge           | 10'3" x 13'8" |
| Utility          | 3'5" x 5'7"   |