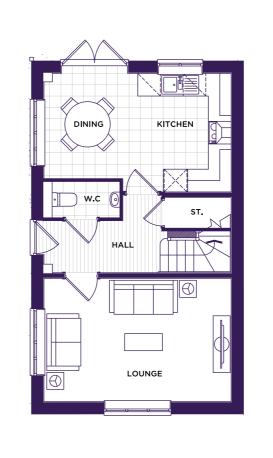

### GROUND FLOOR

| Kitchen / Dining | 10'6" x 16'3" |
|------------------|---------------|
| Lounge           | 10'8" x 16'3" |

### TYPICAL FLOORPLAN

### GROUND FLOOR