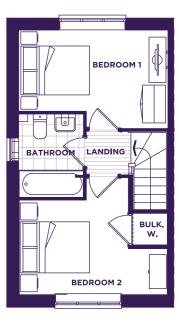

### FIRST FLOOR

| Bedroom 1 | 10'6" x 11'5"  |
|-----------|----------------|
| Bedroom 2 | 10'9" x 8'0"   |
| Bedroom 3 | 10'10" x 7'11" |

### FIRST FLOOR

Imagery indicative of Platform show homes.

- THE DRAKE 2 BEDROOM
PLOTS: 213-226
FROM £252,000