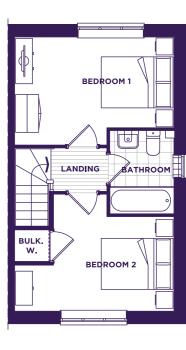

### FIRST FLOOR

Imagery indicative of Platform show homes.

- THE DRAKE 2 BEDROOM
PLOTS: 213-226
FROM £252,000

### FIRST FLOOR

| Bedroom 1 | 13'10" x 9'4" |
|-----------|---------------|
| Bedroom 2 | 13'10" x 8'2" |