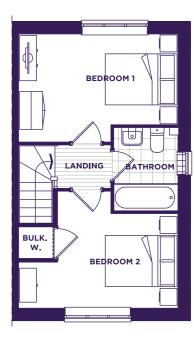

### FIRST FLOOR

| Bedroom 1 | 10'6" x 11'5"  |
|-----------|----------------|
| Bedroom 2 | 10'9" x 8'0"   |
| Bedroom 3 | 10'10" x 7'11" |

### FIRST FLOOR

Imagery indicative of Platform show homes.

- THE DRAKE 2 BEDROOM
PLOTS: 213-226
FROM £252,000