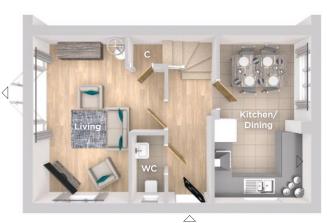

#### **GROUND FLOOR**

Kitchen/Dining 5.04m x 2.89m 16'7" x 9'6" Living 5.04m x 2.87m 16'7" x 9'5"

#### **TOTAL FLOOR AREA** 84.06m<sup>2</sup> - 904.78 sq.ff

🛆 External access 🕻 Cupboard/Storage

Imagery indicative of Platform show homes. Fixtures and fittings shown are intended as a preliminary guide for prospective purchasers and should not be relied upon. Internal layouts show a general arrangement which may vary from plot to plot.