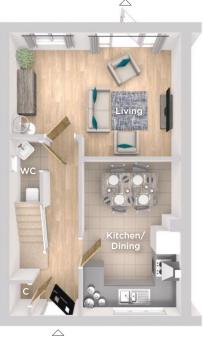

#### **GROUND FLOOR**

Kitchen/Dining 5.04m x 2.89m 16'7" x 9'6" Living 5.04m x 2.87m 16'7" x 9'5"

#### **TOTAL FLOOR AREA** 84.06m<sup>2</sup> - 904.78 sq.f<sup>-</sup>

🛆 External access 🕻 Cupboard/Storage

Imagery indicative of Platform show homes. Fixtures and fittings shown are intended as a preliminary guide for prospective purchasers and should not be relied upon. Internal layouts show a general arrangement which may vary from plot to plot.