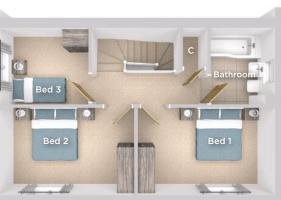

#### **FIRST FLOOR**

Bedroom 1 5.04m x 2.452m 16'7" x 8'1" Bedroom 2 3.39m x 2.63m 11'1" x 8'8" Bedroom 3 2.63m x 2.32m 8'8" x 7'7" Bathroom 2.30m x 2.03m 7'7" x 6'8"