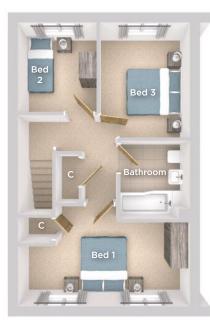

Bedroom 1 4.12m x 2.61m 13'6" x 8'7" Bedroom 2 4.12m x 2.61m 13'6" x 8'7" Bedroom 3 2.73m x 2.33m 8'11" x 7'8" Bathroom 2.33m x 1.93m 7'8" x 6'4"

**FIRST FLOOR** 