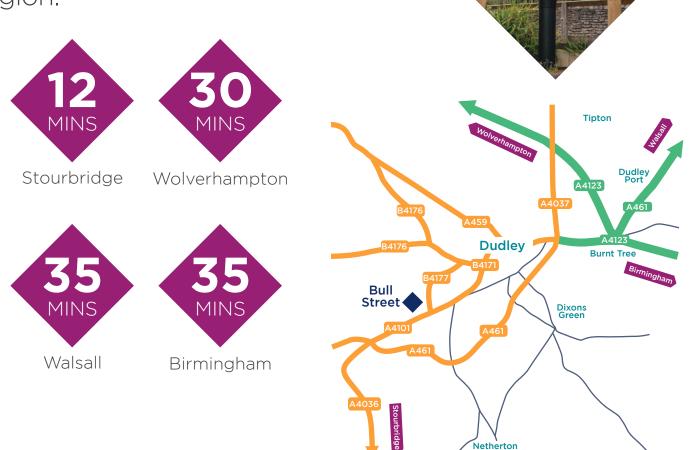

# Bull Street is located within easy reach of Dudley town centre.

A perfect location to live offering excellent links within the West Midlands region.

### Birmingham, Wolverhampton are within a 35 minute commute.

Introducing Bull Street, nestled in the thriving town of Dudley, offering a unique blend of modern living within a historic and vibrant community. This development showcases the best of both worlds, providing an exceptional opportunity for individuals and families to own their dream home through Shared Ownership.

Dudley is well-connected to major roadways, including the M5 motorway, providing swift access to Birmingham, Wolverhampton, and the wider West Midlands region. This makes Bull Street an excellent choice for those who prefer traveling by car.