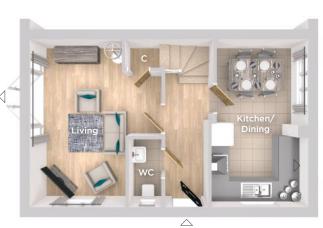

#### **GROUND FLOOR**

Kitchen/Dining 5.04m x 2.89m 16'7" x 9'6" Living 5.04m x 2.87m 16'7" x 9'5"

#### **TOTAL FLOOR AREA** 84.06m<sup>2</sup> - 904.78 sq.ff

🛆 External access 🕻 Cupboard/Storage

Imagery indicative of Platform show homes. Fixtures and fittings shown are intended as a preliminary guide for prospective purchasers and should not be relied upon. Internal layouts show a general arrangement which may vary from plot to plot.