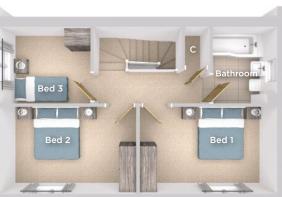

Bedroom 1 4.12m x 2.61m 13'6" x 8'7" Bedroom 2 4.12m x 2.61m 13'6" x 8'7" Bedroom 3 2.73m x 2.33m 8'11" x 7'8" Bathroom 2.33m x 1.93m 7'8" x 6'4"

**FIRST FLOOR** 