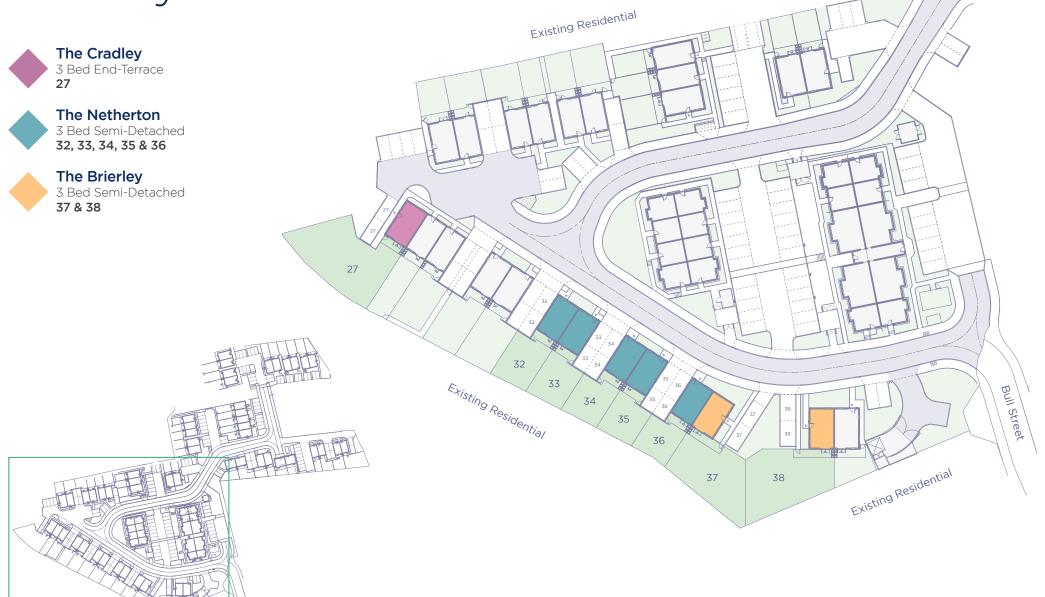

is located within easy reach of Dudley town centre.

A perfect location to live offering excellent links within the West Midlands region.

### Birmingham, Wolverhampton are within a 35 minute commute.

Introducing Bull Street, nestled in the thriving town of Dudley, offering a unique blend of modern living within a historic and vibrant community. This development showcases the best of both worlds, providing an exceptional opportunity for individuals and families to own their dream home through Shared Ownership.

Dudley is well-connected to major roadways, including the M5 motorway, providing swift access to Birmingham, Wolverhampton, and the wider West Midlands region. This makes Bull Street an excellent choice for those who prefer traveling by car.







### **Bull Street** Site Layout









#### **GROUND FLOOR**

Kitchen/Dining 5.04m x 2.89m 16'7" x 9'6" Living 5.04m x 2.87m 16'7" x 9'5"

#### **TOTAL FLOOR AREA** 84.06m<sup>2</sup> - 904.78 sq.f<sup>-</sup>

🛆 External access 🕻 Cupboard/Storage

Imagery indicative of Platform show homes. Fixtures and fittings shown are intended as a preliminary guide for prospective purchasers and should not be relied upon. Internal layouts show a general arrangement which may vary from plot to plot.

Platfrom Home Ownership have taken every effort to ensure that these documents are accurate and represent the properties available. Platform Home Ownership and the developer may in their efforts to improve design reserve the right to alter site plans, floorplans, elevations and specifications without prior notice. Visit our website at w