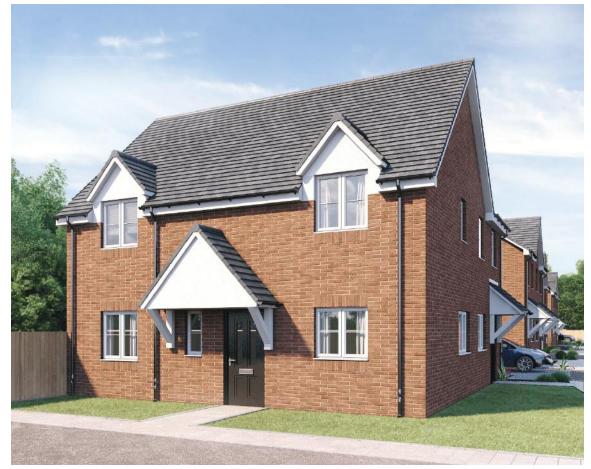

#### The Brierley

3 Bed Semi-Detached home

The Brierley is a modern three bed semi-detached new home comprising of a front aspect spacious kitchen/dining and living area featuring French doors to the rear allowing easy access to the turfed rear garden.

Upstairs you will find three bedrooms and a white fitted family bathroom with shower over the bath. Computer generated image shown.

Computer generated image shown is a semi-detached plot.