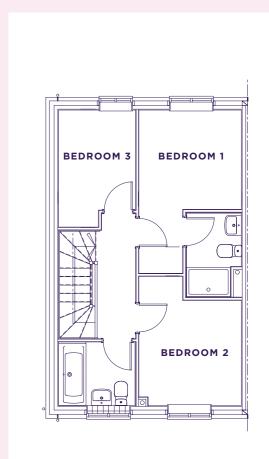

### FIRST FLOOR

Bedroom 1

Bedroom 2

Bedroom 3

### TOTAL FLOOR AREA

- EVELEIGH -

**3 BEDROOM** SEMI DETACHED

£350,000

SPECIFICATIONS

Integrated Dishwasher

including ensuite Large 3rd Bedroom

WC, Bathroom and En-suite