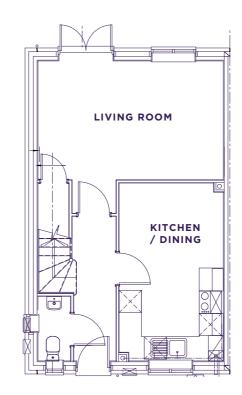

### GROUND FLOOR

Kitchen/Dining

Living

### TOTAL FLOOR AREA

- EVELEIGH -

**3 BEDROOM** SEMI DETACHED

£350,000

SPECIFICATIONS

Integrated Dishwasher

including ensuite Large 3rd Bedroom

WC, Bathroom and En-suite