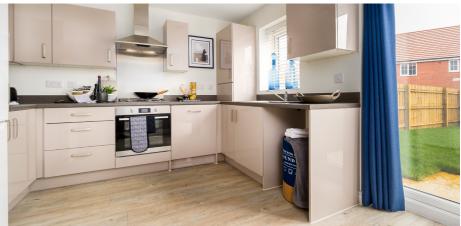

### TOTAL FLOOR AREA

- EVELEIGH -

**3 BEDROOM** SEMI DETACHED

£350,000

SPECIFICATIONS

Integrated Dishwasher

including ensuite Large 3rd Bedroom

WC, Bathroom and En-suite