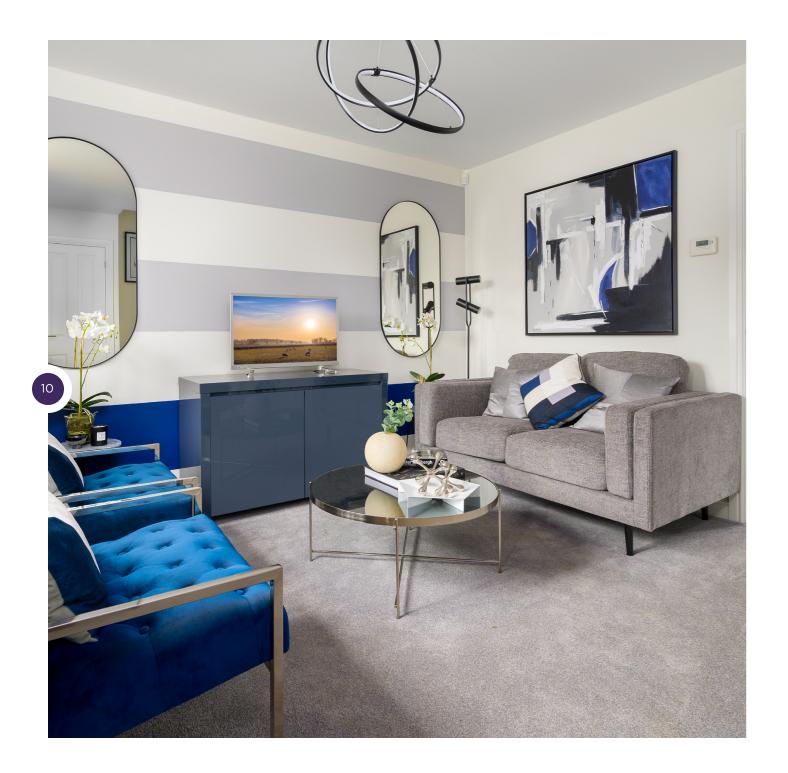

### TOTAL FLOOR AREA

- EVELEIGH -

**3 BEDROOM** SEMI DETACHED

£350,000

SPECIFICATIONS

Integrated Dishwasher

including ensuite Large 3rd Bedroom

WC, Bathroom and En-suite