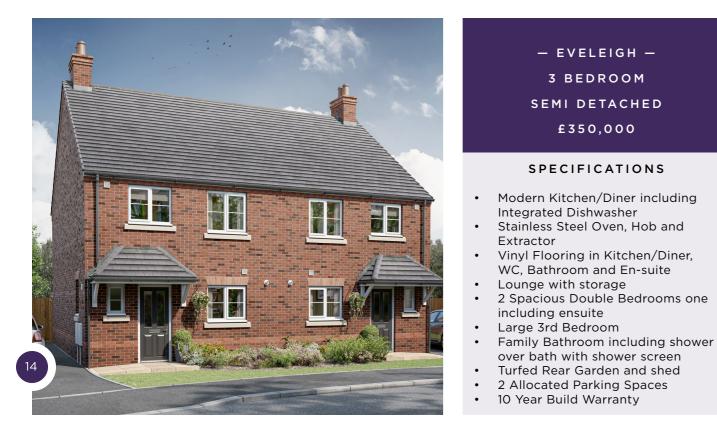

### TOTAL FLOOR AREA

- EVELEIGH -

**3 BEDROOM** SEMI DETACHED

£350,000

SPECIFICATIONS

Integrated Dishwasher

including ensuite Large 3rd Bedroom

WC, Bathroom and En-suite