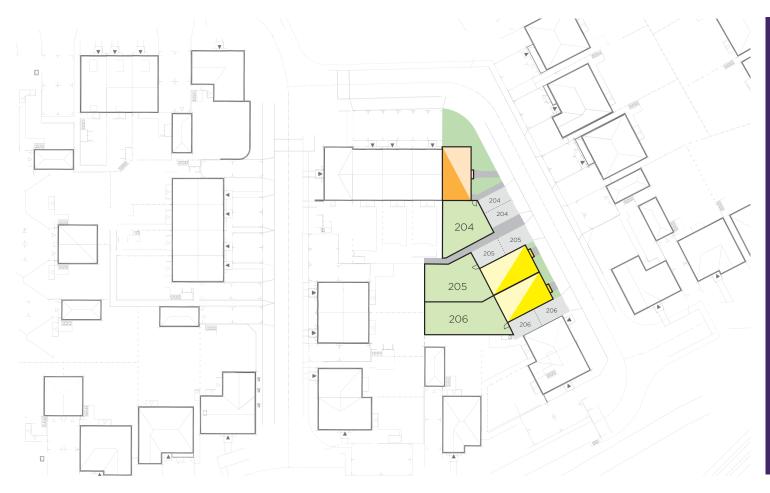

**First Floor** 

Staffordshire, WS13

Site plan

### **Development**

3 Bedroom Semi-Detached Plot 205 & 206

3 Bedroom End Terrace houses Plot 204

For further details please contact our sales team on: 0333 200 7304 or email: sales@platformhg.com

Contact Us: www.platformhomeownership.com | f facebook.com/PlatformHomeOwnership

#### Houses available

| Plot | House Type                | Postal Address                                       | Handover | 100%<br>Price | 40%<br>Share Value | Monthly<br>Rent | Service<br>Charge | Sold/<br>Reserved |
|------|---------------------------|------------------------------------------------------|----------|---------------|--------------------|-----------------|-------------------|-------------------|
| 204  | 3 Bed End-Terrace House   | 8 Gilbert Close, Lichfield, Staffordshire WS13 8ZX.  |          |               |                    |                 |                   |                   |
| 205  | 3 Bed Semi-Detached House | 10 Gilbert Close, Lichfield, Staffordshire WS13 8ZX. |          |               |                    |                 |                   |                   |
| 206  | 3 Bed Semi-Detached House | 12 Gilbert Close, Lichfield, Staffordshire WS13 8ZX. |          |               |                    |                 |                   |                   |