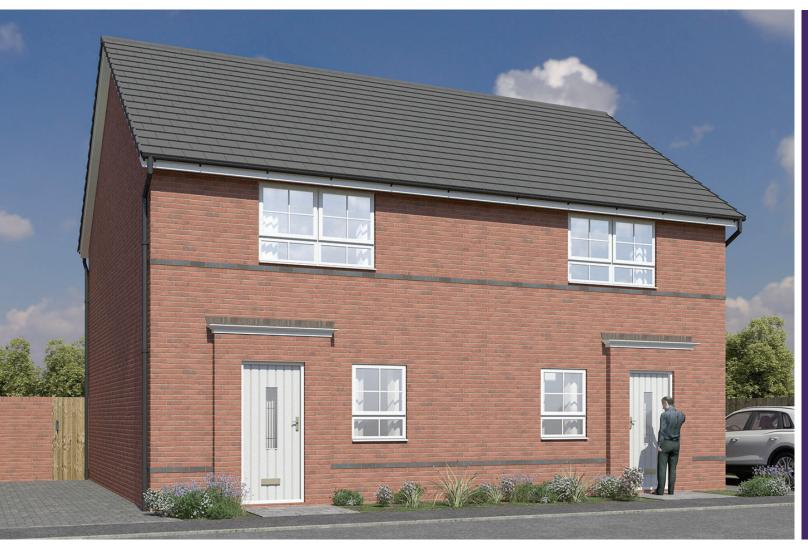

## Fradley Manor, Lichfield

Staffordshire, WS13

3 Bedroom Semi-Detached | Plot 205 & 206

10 year build warranty

Turfed rear garden

CGI shown is for Illustrations purposes only.

Staffordshire, WS13

3 Bedroom Semi-Detached | Plot 205 & 206

**Ground Floor** 

Please note: Some plots will be the opposite floor layout to shown.