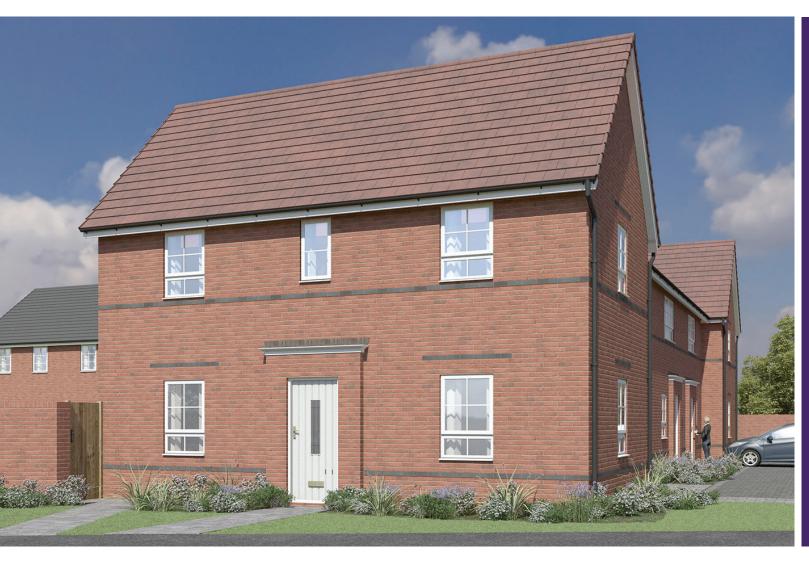

## Fradley Manor, Lichfield

Staffordshire, WS13

3 Bedroom Semi-Detached | Plot 205 & 206

10 year build warranty

Turfed rear garden

CGI shown is for Illustrations purposes only.

Staffordshire, WS13

3 Bedroom Semi-Detached | Plot 205 & 206

**Ground Floor** 

Please note: Some plots will be the opposite floor layout to shown.