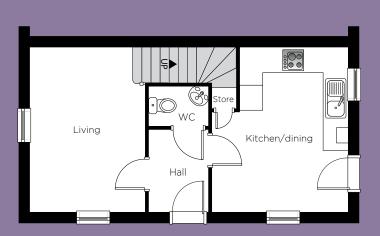

10 year build warranty

Turfed rear garden

CGI shown is for Illustrations purposes only.

Staffordshire, WS13

3 Bedroom End Terrace | Plot 204

**Ground Floor** 

**First Floor** 

| Ground Floor       |                 |                                 |  |  |  |  |  |  |  |
|--------------------|-----------------|---------------------------------|--|--|--|--|--|--|--|
| Kitchen/<br>dining | 4.40m<br>14′ 5″ | x 3.66m (max)<br>x 12' 0" (max) |  |  |  |  |  |  |  |
| Living             | 4.40m<br>14′ 5″ | x 3.10m (max)<br>x 10′ 2″ (max) |  |  |  |  |  |  |  |

| FIRST FIG | or              |                                 |
|-----------|-----------------|---------------------------------|
| Bed 1     | 4.40m<br>14′ 5″ | x 2.70m (max)<br>x 8′ 10″ (max) |
| Bed 2     | 2.92m<br>9′ 7″  | x 2.04m (max)<br>x 6′ 8″ (max)  |
| Bed 3     | 3.88m<br>12′ 9″ | x 2.30m (max)<br>x 7' 7" (max)  |
| Bathroom  | 2.07m<br>6′ 10″ | x 1.96m (max)<br>x 6′ 5″ (max)  |

Total Floor Area: 74 86m<sup>2</sup>/805 80 sq ft

Eirct Eloor

Kitchen layouts are indicative only. Please consult with Platform staff for specific plans, room dimensions and kitchen layouts. The information is for guidance only and is not to be relied on as statements or representations of fact and they do not make or give representation or warrant whatsoever and do not form part of any contract. All room measurements shown in metric first followed by imperial underneath.