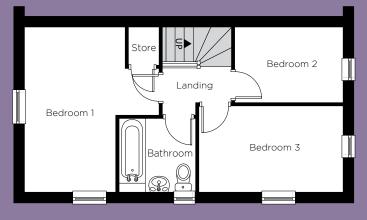

## Fradley Manor, Lichfield

Staffordshire, WS13

3 Bedroom Semi-Detached | Plot 205 & 206

10 year build warranty

Turfed rear garden

CGI shown is for Illustrations purposes only.

Staffordshire, WS13

3 Bedroom Semi-Detached | Plot 205 & 206

**Ground Floor** 

Please note: Some plots will be the opposite floor layout to shown.

3.27m x 2.59m (max) Kitchen x 8' 6" (max) Livina/  $5.83m \times 4.72m (max)$ x 15′ 6″ (max) dining 19' 2" **First Floor** 4.72m x 2.66m (max) Bed 1 x 8' 9" (max)  $3.66m \times 2.83m (max)$ Bed 2 x 9' 3" (max) 3.34m x 1.83m (max) Bed 3 x 6' 0" (max) Bathroom 2.70m x 1.73m (max) 8' 10" x 5′ 8″ (max)

**Total Floor Area:** 77.08m<sup>2</sup>/829.66 sq.ft

Kitchen layouts are indicative only. Please consult with Platform staff for specific plans, room dimensions and kitchen layouts. The information is for guidance only and is not to be relied on as statements or representations of fact and they do not make or give representation or warrant whatsoever and do not form part of any contract. All room measurements shown in metric first followed by imperial underneath.