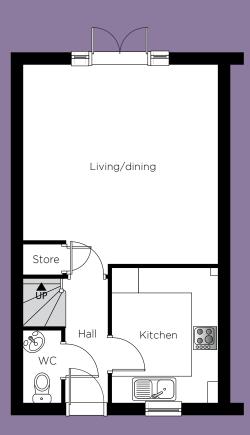

## Fradley Manor, Lichfield

Staffordshire, WS13

3 Bedroom End Terrace | Plot 204

10 year build warranty

Turfed rear garden

CGI shown is for Illustrations purposes only.

Staffordshire, WS13

3 Bedroom End Terrace | Plot 204

**Ground Floor** 

**First Floor** 

| Ground Floor       |                 |                                 |  |  |  |  |  |  |  |
|--------------------|-----------------|---------------------------------|--|--|--|--|--|--|--|
| Kitchen/<br>dining | 4.40m<br>14′ 5″ | x 3.66m (max)<br>x 12' 0" (max) |  |  |  |  |  |  |  |
| Living             | 4.40m<br>14′ 5″ | x 3.10m (max)<br>x 10′ 2″ (max) |  |  |  |  |  |  |  |

| FIRST FIG | or              |                                 |
|-----------|-----------------|---------------------------------|
| Bed 1     | 4.40m<br>14′ 5″ | x 2.70m (max)<br>x 8′ 10″ (max) |
| Bed 2     | 2.92m<br>9′ 7″  | x 2.04m (max)<br>x 6′ 8″ (max)  |
| Bed 3     | 3.88m<br>12′ 9″ | x 2.30m (max)<br>x 7' 7" (max)  |
| Bathroom  | 2.07m<br>6′ 10″ | x 1.96m (max)<br>x 6′ 5″ (max)  |

Total Floor Area: 74 86m<sup>2</sup>/805 80 sq ft

Eirct Eloor

Kitchen layouts are indicative only. Please consult with Platform staff for specific plans, room dimensions and kitchen layouts. The information is for guidance only and is not to be relied on as statements or representations of fact and they do not make or give representation or warrant whatsoever and do not form part of any contract. All room measurements shown in metric first followed by imperial underneath.