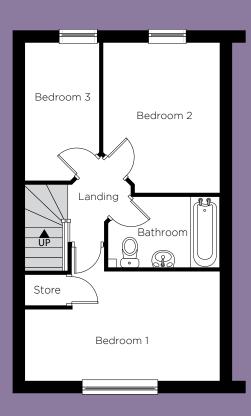

## Fradley Manor, Lichfield

Staffordshire, WS13

3 Bedroom End Terrace | Plot 204

10 year build warranty

Turfed rear garden

CGI shown is for Illustrations purposes only.

Staffordshire, WS13

3 Bedroom End Terrace | Plot 204

**Ground Floor** 

**First Floor** 

| Ground Floor       |                 |                                 |  |  |  |  |  |  |  |
|--------------------|-----------------|---------------------------------|--|--|--|--|--|--|--|
| Kitchen/<br>dining | 4.40m<br>14′ 5″ | x 3.66m (max)<br>x 12' 0" (max) |  |  |  |  |  |  |  |
| Living             | 4.40m<br>14′ 5″ | x 3.10m (max)<br>x 10′ 2″ (max) |  |  |  |  |  |  |  |

| FIRST FIG | or              |                                 |
|-----------|-----------------|---------------------------------|
| Bed 1     | 4.40m<br>14′ 5″ | x 2.70m (max)<br>x 8′ 10″ (max) |
| Bed 2     | 2.92m<br>9′ 7″  | x 2.04m (max)<br>x 6′ 8″ (max)  |
| Bed 3     | 3.88m<br>12′ 9″ | x 2.30m (max)<br>x 7' 7" (max)  |
| Bathroom  | 2.07m<br>6′ 10″ | x 1.96m (max)<br>x 6′ 5″ (max)  |

Total Floor Area: 74 86m<sup>2</sup>/805 80 sq ft

Eirct Eloor

Kitchen layouts are indicative only. Please consult with Platform staff for specific plans, room dimensions and kitchen layouts. The information is for guidance only and is not to be relied on as statements or representations of fact and they do not make or give representation or warrant whatsoever and do not form part of any contract. All room measurements shown in metric first followed by imperial underneath.