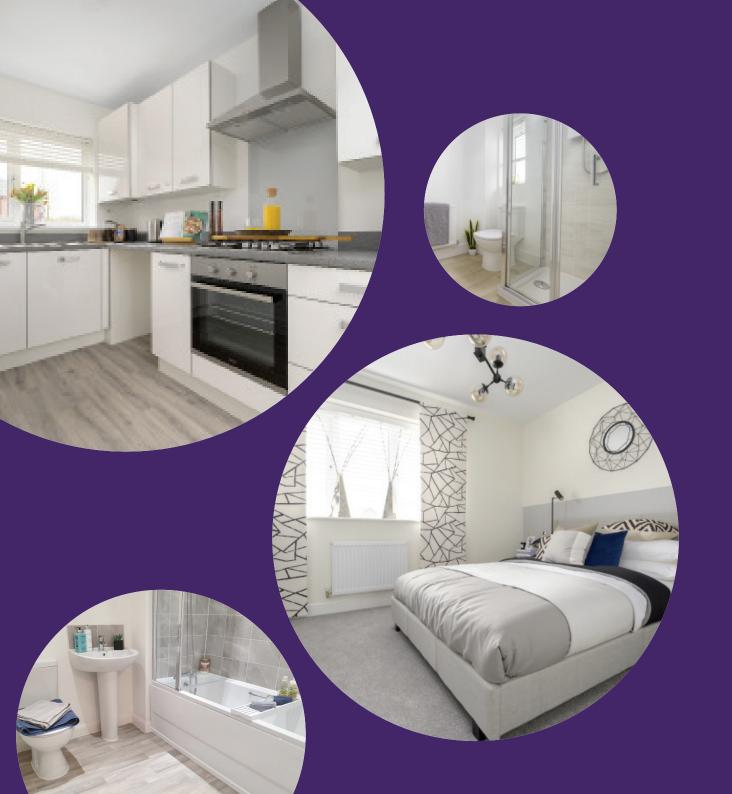

#### Kitchen

Contemporary kitchen

Stainless steel oven, hob and extractor

Vinyl flooring

Space for washing machine and fridge/freezer

#### **Bathroom**

Three piece white suite

Family bathroom

Complimentary wall tiling

Downstairs WC

Vinyl flooring

#### **General**

Located within easy reach of the cathedral city of Lichfield

Close proximity to local amenities

Excellent transport links to Burton upon Trent, Tamworth, Cannock & Birmingham

Off road parking