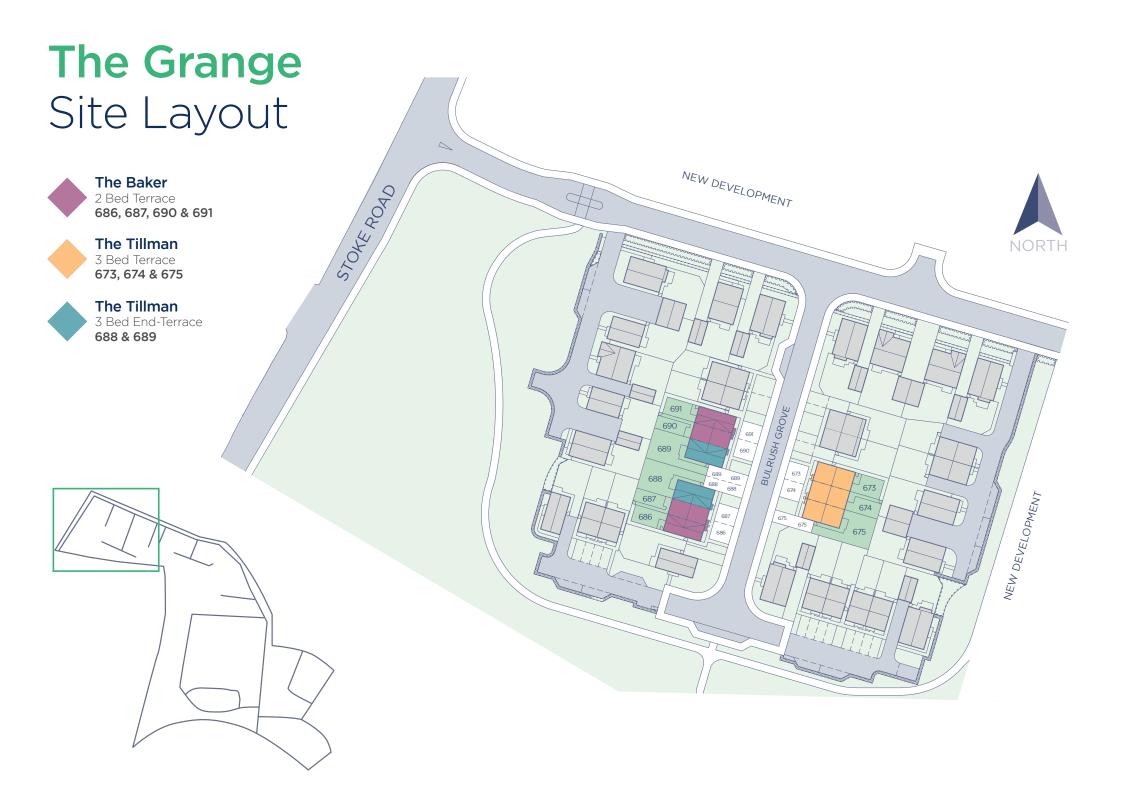

## Northamptonshire, NN14 2FY.

| Plot | House Type                                  | Postal Address                                    | Handover        | 100% Price | 35%<br>Share Value | Monthly<br>Rent | Service<br>Charge |
|------|---------------------------------------------|---------------------------------------------------|-----------------|------------|--------------------|-----------------|-------------------|
| 673  | The Tillman<br>3 Bed End-Terrace House      | 7 Bulrush Grove, Desborough, Northants NN14 2FY.  | Summer<br>2024  | £270,000   | £94,500            | £402.20         | TBC               |
| 674  | The Tillman<br>3 Bed Mid-Terrace House      | 9 Bulrush Grove, Desborough, Northants NN14 2FY.  | Summer<br>2024  | £262,500   | £91,875            | £391.01         | TBC               |
| 675  | The Tillman<br>3 Bed End-Terrace House      | 11 Bulrush Grove, Desborough, Northants NN14 2FY. | Summer<br>2024  | £270,000   | £94,500            | £402.20         | TBC               |
| 686  | <b>The Baker</b><br>2 Bed End-Terrace House | 18 Bulrush Grove, Desborough, Northants NN14 2FY. | Summer<br>2024  | £250,000   | £87,500            | £372.39         | TBC               |
| 687  | <b>The Baker</b><br>2 Bed Mid-Terrace House | 16 Bulrush Grove, Desborough, Northants NN14 2FY. | Summer<br>2024  | £242,500   | £84,875            | £361.22         | TBC               |
| 688  | The Tillman<br>3 Bed End-Terrace House      | 14 Bulrush Grove, Desborough, Northants NN14 2FY. | Summer<br>2024  | £270,000   | £94,500            | £402.20         | TBC               |
| 689  | The Tillman<br>3 Bed End-Terrace House      | 12 Bulrush Grove, Desborough, Northants NN14 2FY. | Summer<br>2024  | £270,000   | £94,500            | £402.20         | TBC               |
| 690  | <b>The Baker</b><br>2 Bed Mid-Terrace House | 10 Bulrush Grove, Desborough, Northants NN14 2FY. | Summer<br>20244 | £242,500   | £84,875            | £361.22         | TBC               |
| 691  | <b>The Baker</b><br>2 Bed End-Terrace House | 8 Bulrush Grove, Desborough, Northants NN14 2FY.  | Summer<br>2024  | £250,000   | £87,500            | £372.39         | TBC               |