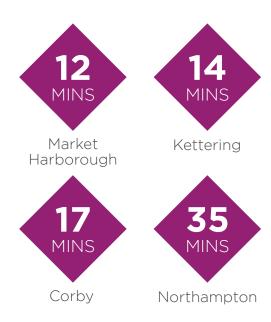

## The Grange is ideally located to offer excellent transport links to explore North Northamptonshire.

The development is around a 30-minute drive from junction 19 of the M1, via the A14. For those with vehicles who are looking to commute for work, the towns of Market Harborough, Kettering, and Corby are all within a short drive. Coventry city centre and Leicester city centre, also both can be reached in under an hour by car.

There is a local shop within walking distance, or you can find all the everyday shops you require in Desborough.

The area offers families a number of infant and primary schools within driving distance. Older children have a number of options, for higher education, both the University of Northampton and the University of Leicester are around 20 miles away. You are also well placed to explore the outdoors, with numerous day trips to woodland parks, historic sites and nature reserves on your doorstep.

Please note: Car journey times shown are a average based on normal driving conditions

Computer generated image shown.