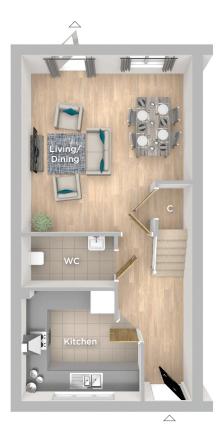

## The Baker

2 Bed Terrace home

The Baker is a stylish two bed terrace new home comprising of a well appointed front aspect kitchen, with a spacious living/dining area with French doors to the turfed rear garden.

#### **GROUND FLOOR**

Kitchen 3.44m x 2.69m 11'3" x 8'10" Living/Dining 5.16m x 4.13m 16'11" x 13'7"

**TOTAL FLOOR AREA** 81.33m<sup>2</sup> - 875.41 sa.ft