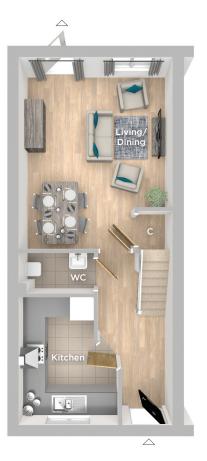

## The Baker

2 Bed Terrace home

The Baker is a stylish two bed terrace new home comprising of a well appointed front aspect kitchen, with a spacious living/dining area with French doors to the turfed rear garden.

#### **GROUND FLOOR**

Kitchen 3.44m x 2.69m 11'3" x 8'10" Living/Dining 5.16m x 4.13m 16'11" x 13'7"

**TOTAL FLOOR AREA** 81.33m<sup>2</sup> - 875.41 sa.ft