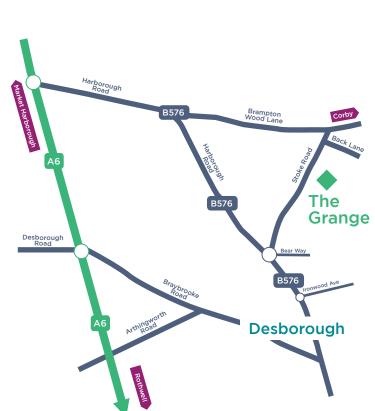

# The Grange is within easy reach of the market town of Kettering.

This attractive new development is located just on the outskirts of the town of Desborough.

## The Grange is ideally located to offer excellent transport links to explore North Northamptonshire.

The development is around a 30-minute drive from junction 19 of the M1, via the A14. For those with vehicles who are looking to commute for work, the towns of Market Harborough, Kettering, and Corby are all within a short drive. Coventry city centre and Leicester city centre, also both can be reached in under an hour by car.