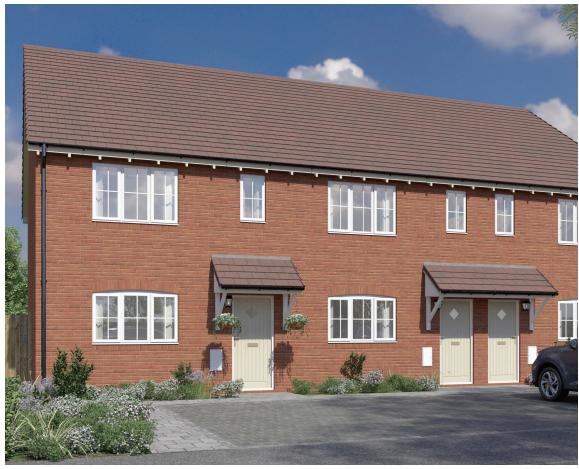

### The Tillman

3 Bed Terrace home

The Tillman is a stylish three bed terrace new home comprising of a well appointed front aspect kitchen, with a spacious living/dining area with French doors to the turfed rear garden.

Upstairs you will find three bedrooms and a white fitted family bathroom with shower over the bath.

Computer generated image shown.

3 Bed End Terrace home

The Tillman is a stylish three bed end terrace new home comprising of a well appointed front aspect kitchen, with a spacious living/dining area with French doors to the turfed rear garden.