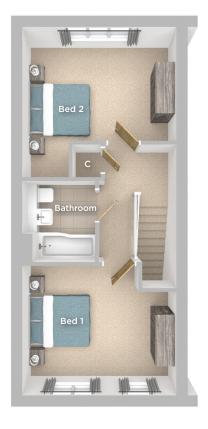

Upstairs you will find two bedrooms and a white fitted family bathroom with shower over the bath.

#### **FIRST FLOOR**

Bedroom 1 4.13m x 3.50m 13'7" x 11'6" Bedroom 2

4.13m × 3.05m 13′7″ × 10′0″

Bathroom

2.20m x 1.97m 7'3" x 6'6"

△ External access **C** Cupboard/Storage

Imagery indicative of Platform show homes. Fixtures and fittings shown are intended as a preliminary guide for prospective purchasers and should not be relied upon. Internal layouts show a general arrangement which may vary from plot to plot.