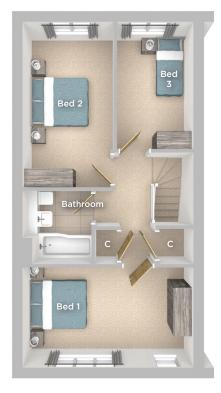

#### **FIRST FLOOR**

Bedroom 1 4.84m x 2.86m 15'10" x 9'4" Bedroom 2 4.73m x 2.59m 15'6" x 8'6" Bedroom 3 3.66m x 2.19m 12'0" x 7'2"

Bathroom

2.13m x 1.97m 7'0" x 6'5"

△ External access

C Cupboard/Storage

Imagery indicative of Platform show homes. Fixtures and fittings shown are intended as a preliminary guide for prospective purchasers and should not be relied upon. Internal layouts show a general arrangement which may vary from plot to plot.

#### **FIRST FLOOR**

Bedroom 1 4.84m x 2.86m 15′10″ x 9′4″ Bedroom 2 4.73m x 2.59m 15'6" x 8'6" Bedroom 3 3.66m x 2.19m 12'0" x 7'2"

Bathroom

2.13m x 1.97m 7'0" x 6'5"

△ External access

C Cupboard/Storage

Imagery indicative of Platform show homes. Fixtures and fittings shown are intended as a preliminary guide for prospective purchasers and should not be relied upon. Internal layouts show a general arrangement which may vary from plot to plot.