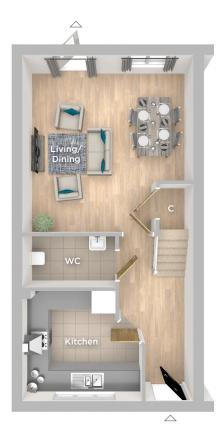

## The Baker

2 Bed Terrace home

The Baker is a stylish two bed terrace new home comprising of a well appointed front aspect kitchen, with a spacious living/dining area with French doors to the turfed rear garden.

#### **GROUND FLOOR**

Kitchen 3.44m x 2.69m 11'3" x 8'10" Living/Dining 5.16m x 4.13m 16'11" x 13'7"

**TOTAL FLOOR AREA** 81.33m<sup>2</sup> - 875.41 sa.ft