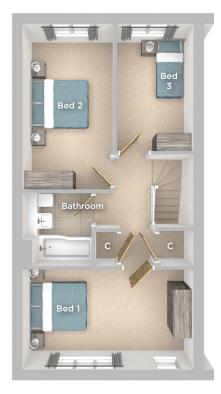

Upstairs you will find two bedrooms and a white fitted family bathroom with shower over the bath.

#### **FIRST FLOOR**

Bedroom 1 4.13m x 3.50m 13'7" x 11'6" Bedroom 2

4.13m × 3.05m 13′7″ × 10′0″

Bathroom

2.20m x 1.97m 7'3" x 6'6"

△ External access **C** Cupboard/Storage

Imagery indicative of Platform show homes. Fixtures and fittings shown are intended as a preliminary guide for prospective purchasers and should not be relied upon. Internal layouts show a general arrangement which may vary from plot to plot.