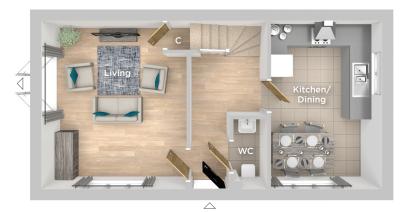

### The Apple

3 Bed Semi-Detached home

The Apple is a stylish three bedroom semi-detached home comprising of a spacious living area and well appointed kitchen/ dining area with double door access to the turfed rear garden.

Upstairs you will find three bedrooms and a white fitted family bathroom with shower over the bath.

#### **GROUND FLOOR**

Kitchen/Dining 5.24m x 3.67m 17'2" x 12'1"

Living

 $4.21m \times 3.74m$ 13'10" x 12'3"

**TOTAL FLOOR AREA** 

△ External access

C Cupboard/Storage

Imagery indicative of Platform show homes. Fixtures and fittings shown are intended as a preliminary guide for prospective purchasers and should not be relied upon. Internal layouts show a general arrangement which may vary from plot to plot.