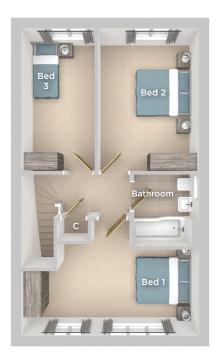

#### **FIRST FLOOR**

Bedroom 1 4.20m x 2.99m 13'9" x 9'10"

Bedroom 2

5.24m x 2.59m 17'2" x 8'6"

Bedroom 3

4.20m x 2.19m 13'9" x 7'2"

Bathroom

2.14m x 1.94m 7'0" x 6'4"

#### FIRST FLOOR

Bedroom 1 4.58m x 3.20m 15'0" x 10'6" Bedroom 2 4.14m x 2.35m 13'7" x 7'9" Bedroom 3 3.03m x 2.15m 9'11" x 7'1" Bathroom 2.30m x 2.00m 7'7" x 6'7"

910.04 sq.ft 2.30m

External access C C

C Cupboard/Storage