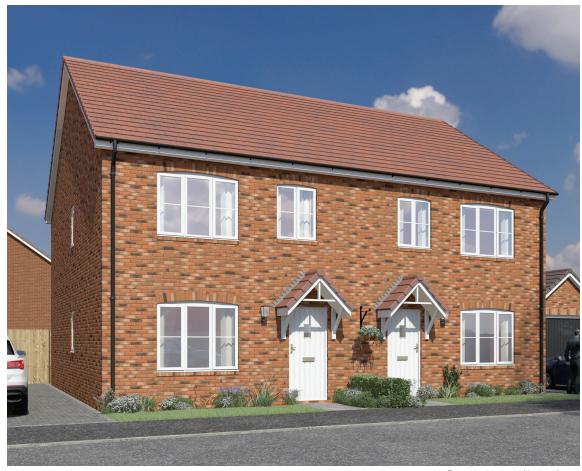

### The Apple

3 Bed Semi-Detached home

The Apple is a stylish three bedroom semi-detached home comprising of a spacious living area and well appointed kitchen/ dining area with double door access to the turfed rear garden.

Upstairs you will find three bedrooms and a white fitted family bathroom with shower over the bath.

#### **SPECIFICATIONS**

- ◆ 10 year build warranty
- ◆ Double glazed windows
- ◆ Downstairs W/C
- ◆ Family bathroom with shower over bath
- ◆ Gas central heating
- ◆ Modern fitted kitchen
- ◆ Turfed rear garden
- ◆ Allocated parking