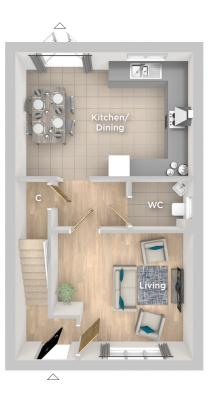

#### The Apple 3 Bed Detached home

The Apple is a stylish three bedroom detached home comprising of a spacious living area and well appointed kitchen/dining area with double door access to the turfed rear garden.

Upstairs you will find three bedrooms and a white fitted family bathroom with shower over the bath.

#### **GROUND FLOOR**

Kitchen/Dining 5.24m x 3.67m 17'2" x 12'1"

Living

4.21m x 3.74m 13′10″ x 12′3″

**TOTAL FLOOR AREA** 

#### **FIRST FLOOR**

Bedroom 1 4.20m x 2.99m 13'9" x 9'10"

Bedroom 2

5.24m x 2.59m 17'2" x 8'6"

Bedroom 3

4.20m x 2.19m 13'9" x 7'2"

Bathroom

2.14m x 1.94m 7'0" x 6'4"

△ External access

C Cupboard/Storage

Imagery indicative of Platform show homes. Fixtures and fittings shown are intended as a preliminary guide for prospective purchasers and should not be relied upon. Internal layouts show a general arrangement which may vary from plot to plot.