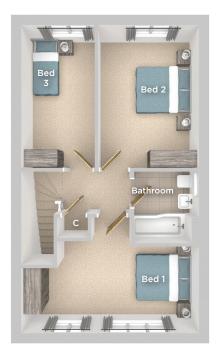

#### **FIRST FLOOR**

Bedroom 1 4.20m x 2.99m 13'9" x 9'10"

Bedroom 2

5.24m x 2.59m 17'2" x 8'6"

Bedroom 3

4.20m x 2.19m 13'9" x 7'2"

Bathroom

2.14m x 1.94m 7'0" x 6'4"

△ External access

C Cupboard/Storage

Imagery indicative of Platform show homes. Fixtures and fittings shown are intended as a preliminary guide for prospective purchasers and should not be relied upon. Internal layouts show a general arrangement which may vary from plot to plot.