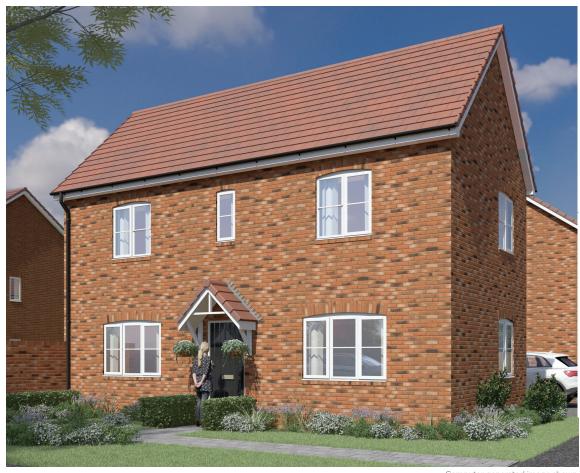

#### The Apple 3 Bed Detached home

The Apple is a stylish three bedroom detached home comprising of a spacious living area and well appointed kitchen/dining area with double door access to the turfed rear garden.

Computer generated image shown.

Computer generated image shown.

3 Bed Detached home

The Cherry is a modern three bed double fronted detached home comprising of a well appointed front aspect kitchen/dining area, spacious living area with French doors to the turfed garden.