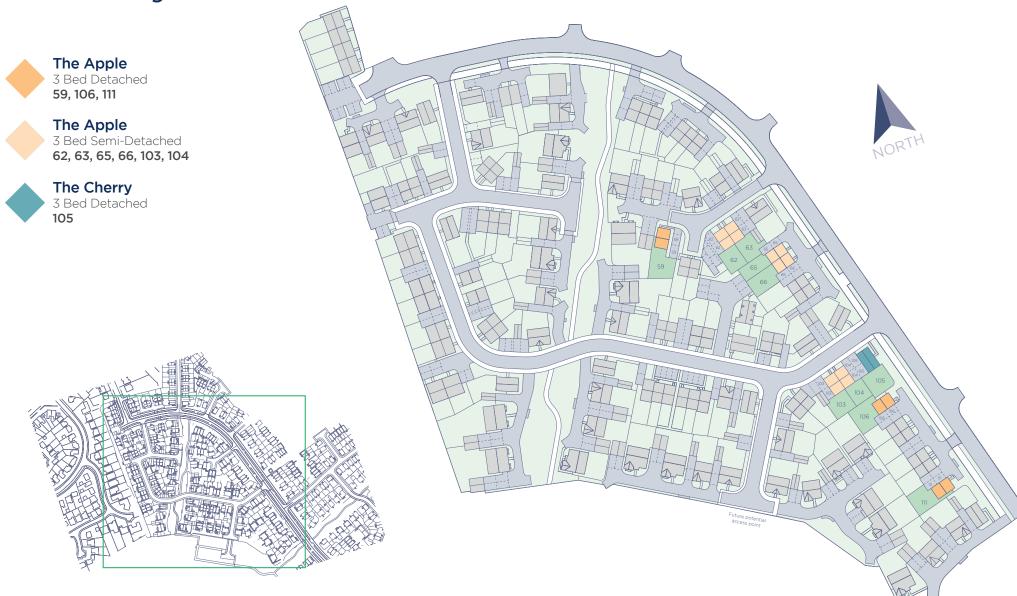

## **Edwalton Fields**

Site Layout

Computer generated image shown.

### Nottinghamshire NG12.

| Plot | House Type                          | Postal Address                                     | Handover | 100% Price | 35%<br>Share Value | Monthly<br>Rent | Service<br>Charge |
|------|-------------------------------------|----------------------------------------------------|----------|------------|--------------------|-----------------|-------------------|
| 59   | The Apple<br>3 Bed Detached House   | 6 Mary Close, Edwalton, Nottignham, NG12 4HD.      |          |            |                    |                 |                   |
| 62   | The Apple 3 Bed Semi-Detached House | 3 Mary Close, Edwalton, Nottignham, NG12 4HD.      |          |            |                    |                 |                   |
| 63   | The Apple 3 Bed Semi-Detached House | 2 Mary Close, Edwalton, Nottignham, NG12 4HD.      |          |            |                    |                 |                   |
| 65   | The Apple 3 Bed Semi-Detached House | 175 Rose Way, Edwalton, Nottignham, NG12 4LR.      |          |            |                    |                 |                   |
| 66   | The Apple 3 Bed Semi-Detached House | 173 Rose Way, Edwalton, Nottignham, NG12 4LR.      |          |            |                    |                 |                   |
| 103  | The Apple 3 Bed Semi-Detached House | 5 Magenta Gardens, Edwalton, Nottignham, NG12 4JX. |          |            |                    |                 |                   |
| 104  | The Apple 3 Bed Semi-Detached House | 3 Magenta Gardens, Edwalton, Nottignham, NG12 4JX. |          |            |                    |                 |                   |
| 105  | The Cherry<br>3 Bed Detached House  | 1 Magenta Gardens, Edwalton, Nottignham, NG12 4JX. |          |            |                    |                 |                   |
| 106  | The Apple<br>3 Bed Detached House   | 167 Rose Way, Edwalton, Nottignham, NG12 4LR.      |          |            |                    |                 |                   |
| 111  | The Apple 3 Bed Detached House      | 157 Rose Way, Edwalton, Nottignham, NG12 4LR.      |          |            |                    |                 |                   |