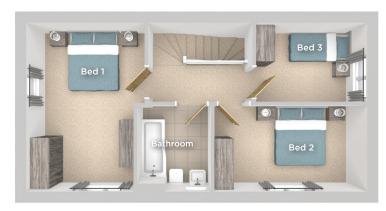

#### **FIRST FLOOR**

Bedroom 1 4.20m x 2.99m 13'9" x 9'10"

Bedroom 2

5.24m x 2.59m 17'2" x 8'6"

Bedroom 3

4.20m x 2.19m 13'9" x 7'2"

Bathroom

2.14m x 1.94m 7'0" x 6'4"

△ External access

C Cupboard/Storage

Imagery indicative of Platform show homes. Fixtures and fittings shown are intended as a preliminary guide for prospective purchasers and should not be relied upon. Internal layouts show a general arrangement which may vary from plot to plot.