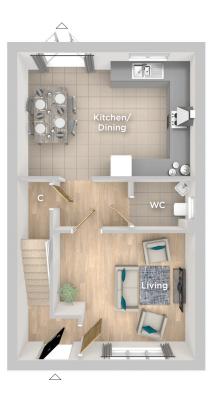

#### **GROUND FLOOR**

Kitchen/Dining 5.24m x 3.67m 17'2" x 12'1"

Living

4.21m x 3.74m 13′10″ x 12′3″

**TOTAL FLOOR AREA** 

△ External access

C Cupboard/Storage

Imagery indicative of Platform show homes. Fixtures and fittings shown are intended as a preliminary guide for prospective purchasers and should not be relied upon. Internal layouts show a general arrangement which may vary from plot to plot.