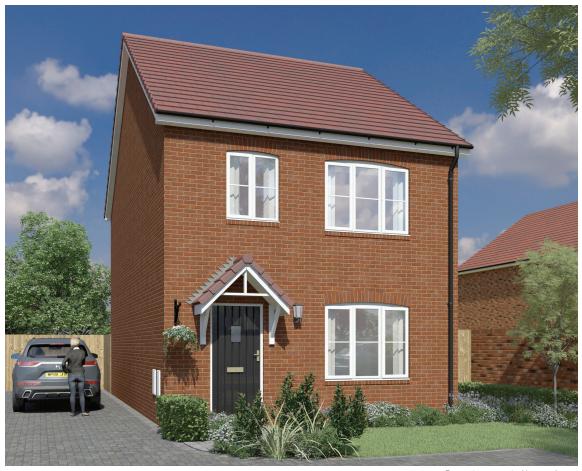

#### The Apple 3 Bed Detached home

The Apple is a stylish three bedroom detached home comprising of a spacious living area and well appointed kitchen/dining area with double door access to the turfed rear garden.

Upstairs you will find three bedrooms and a white fitted family bathroom with shower over the bath.

#### **SPECIFICATIONS**

- ◆ 10 year build warranty
- ◆ Double glazed windows
- ◆ Downstairs W/C
- ◆ Family bathroom with shower over bath
- ◆ Gas central heating
- ◆ Modern fitted kitchen
- ◆ Turfed rear garden
- ◆ Allocated parking