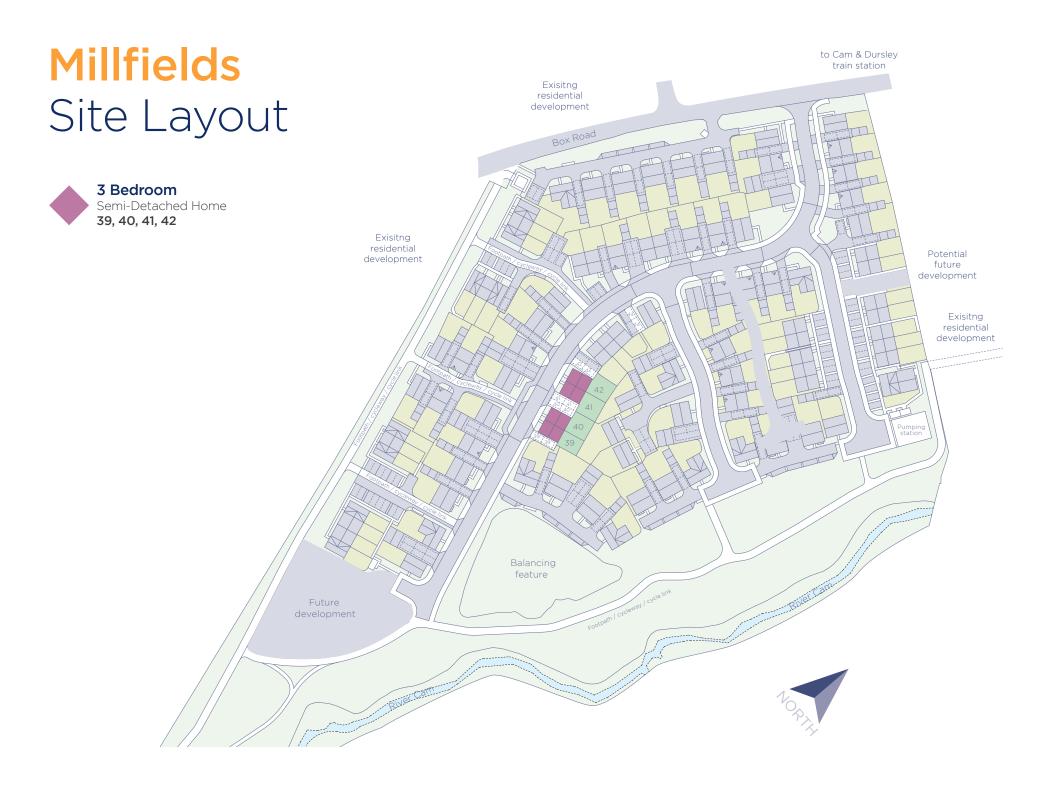

### 3 Bedroom

Semi-Detached Home

Plots 39-42 are modern three bed Semi-Detached homes comprising of a well appointed kitchen/dining area with access to the turfed rear garden, and spacious front aspect living room.

Upstairs you will find three bedrooms and a white fitted family bathroom with shower over the bath. Computer generated image shown.