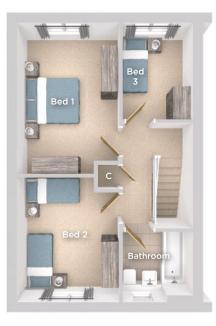

### 3 Bedroom

Semi-Detached Home

Plots 39-42 are modern three bed Semi-Detached homes comprising of a well appointed kitchen/dining area with access to the turfed rear garden, and spacious front aspect living room.

Upstairs you will find three bedrooms and a white fitted family bathroom with shower over the bath. Computer generated image shown.

Kitchen/Dining 5.25m x 3.09m 17'3" x 10'1" Living 5.09m x 3.19m 16'8" x 10'5"

#### TOTAL FLOOR AREA

37.41m² - 940.90 sq.ft

#### **FIRST FLOOR**

Bedroom 1 4.51m x 3.07m 14'9" x 10'1" Bedroom 2 3.70m x 3.07m 12'1" x 10'1" Bedroom 3 2.88m x 2.11m 9'5" x 6'11" Bathroom 2.10m x 2.10m 6'11" x 6'11"

#### △ External access **C** Cupboard/Storage

Imagery indicative of Platform show homes. Fixtures and fittings shown are intended as a preliminary guide for prospective purchasers and should not be relied upon. Internal layouts show a general arrangement which may vary from plot to plot.