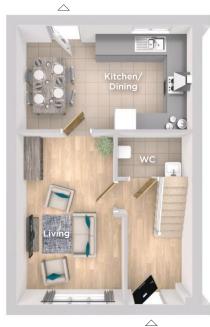

Kitchen/Dining 5.25m x 3.09m 17'3" x 10'1" Living 5.09m x 3.19m 16'8" x 10'5"

#### TOTAL FLOOR AREA

37.41m² - 940.90 sq.ft