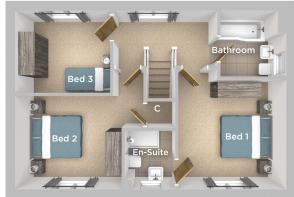

#### **FIRST FLOOR**

Bedroom 1
3.48m x 3.43m 11'5" x 11'3"
En-Suite
1.87m x 1.61m 6'2" x 5'3"
Bedroom 2
3.39m x 2.98m 11'1" x 9'9"
Bedroom 3
3.03m x 2.60m 9'11" x 8'6"
Bathroom
2.09m x 2.10m 6'10" x 6'11"