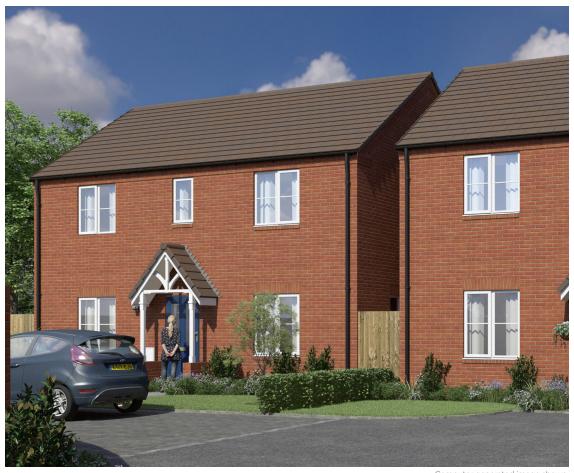

### The Becket

3 Bed Detached home

Plot 50

The Becket is a modern three bedroom home comprising of a spacious living area with double doors to the turfed rear garden, well appointed kitchen/dining area with front aspect view.

Upstairs you will find three bedrooms and a family bathroom, the master bedroom benefiting from a En-Suite shower room.

#### **SPECIFICATIONS**

- ◆ 10 year build warranty
- ◆ Double glazed windows
- ◆ Downstairs W/C
- ◆ Family bathroom with shower over bath
- ◆ Gas central heating
- ◆ Modern fitted kitchen
- ◆ Turfed rear garden
- ◆ Allocated parking