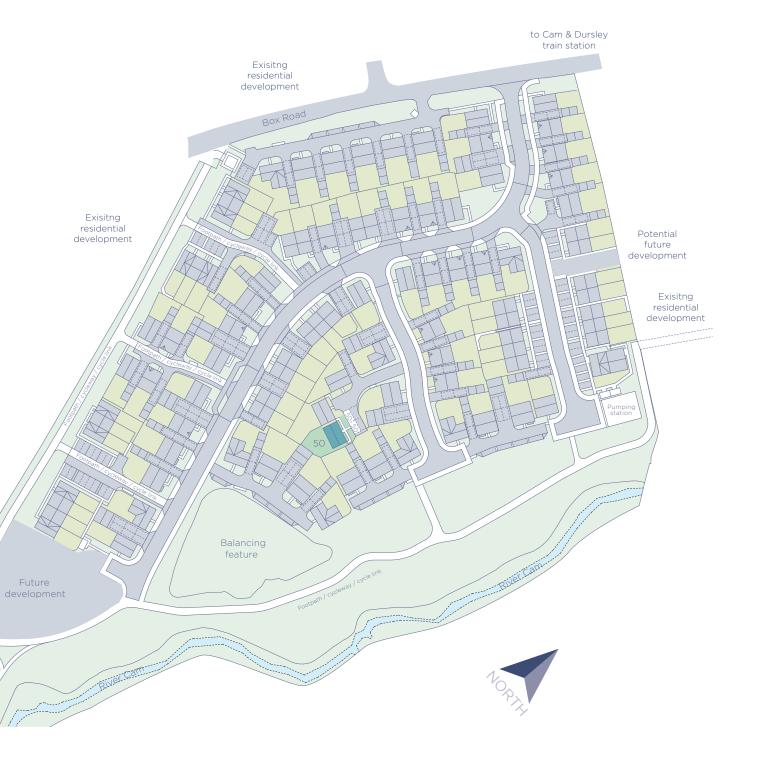

Millfields
Site Layout

Computer generated image shown.

### The Becket

3 Bed Detached home

Plot 50

The Becket is a modern three bedroom home comprising of a spacious living area with double doors to the turfed rear garden, well appointed kitchen/dining area with front aspect view.