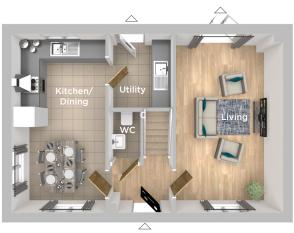

#### **GROUND FLOOR**

Kitchen/Dining 5.64m x 2.98m 18'6" x 9'9" Living

5.64m x 3.38m 18'6" x 11'1"

TOTAL FLOOR AREA

△ External access

C Cupboard/Storage