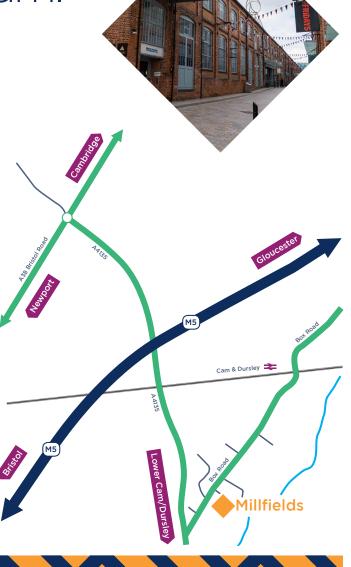

Cam is a large village surrounded by the lovely stunning Cotswold hills.

Millfields is ideally located just off the A4135 and within easy access to the M5.

Cam has a variety of local shops and the nearby market town of Dursley offers you a regular Farmer's and craft market in its historic market place. Only a short drive away you can visit the historic Gloucester Quays with dozens of designer outlets and bars and restaurants to enjoy.

You can also travel by train, starting your journey from the Cam & Dursley station taking you to Gloucester or Bristol Temple Meads in little more than half an hour. There are also regular trains leaving to London Paddington in under two hours.