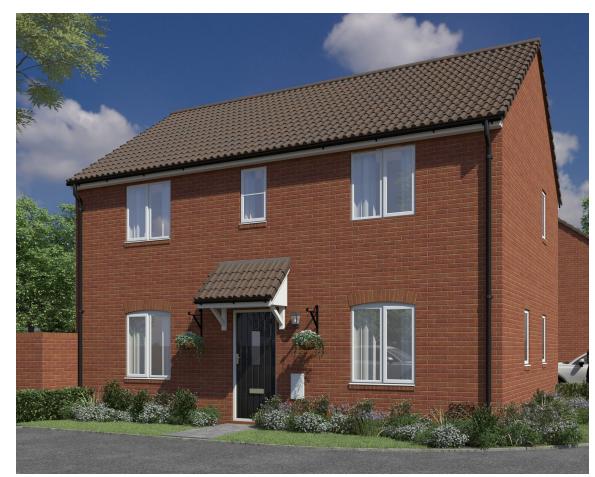

#### The Becket 3 Bed Detached

The Becket is a stylish three bed double fronted new home comprising of a well appointed front aspect kitchen/dining, with rear spacious living area with French doors allowing easy access to the rear garden.

The first floor has three bedrooms and the family bathroom. The master bedroom benefiting from a En-Suite shower room. Computer generated image shown of plot 158