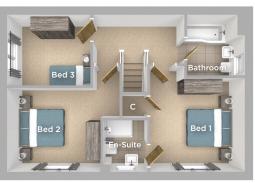

#### The Becket 3 Bed Detached

The Becket is a stylish three bed double fronted new home comprising of a well appointed front aspect kitchen/dining, with rear spacious living area with French doors allowing easy access to the rear garden.

The first floor has three bedrooms and the family bathroom. The master bedroom benefiting from a En-Suite shower room. Computer generated image shown of plot 158

#### **GROUND FLOOR**

Kitchen/Dining 5.64m x 2.98m 18'6" x 9'9" Living 5.64m x 3.38m 18'6" x 11'1"

#### **FIRST FLOOR**

Bedroom 1 3.45m x 3.40m 11'4" x 11'2" En-Suite 1.87m x 1.61m 6'2" x 5'3" Bedroom 2 3.39m x 3.04m 11'71" x 9'11" Bedroom 3 3.04m x 2.55m 9'12" x 8'4" Bathroom 2.19m x 2.09m 7'2" x 6'10"

#### 🛆 External access 🛛 C Cupboard/Storage

TOTAL FLOOR AREA

96.58m<sup>2</sup> - 1039.63 sq.ft

Imagery indicative of Platform show homes. Fixtures and fittings shown are intended as a preliminary guide for prospective purchasers and should not be relied upon. Internal layouts show a general arrangement which may vary from plot to plot.