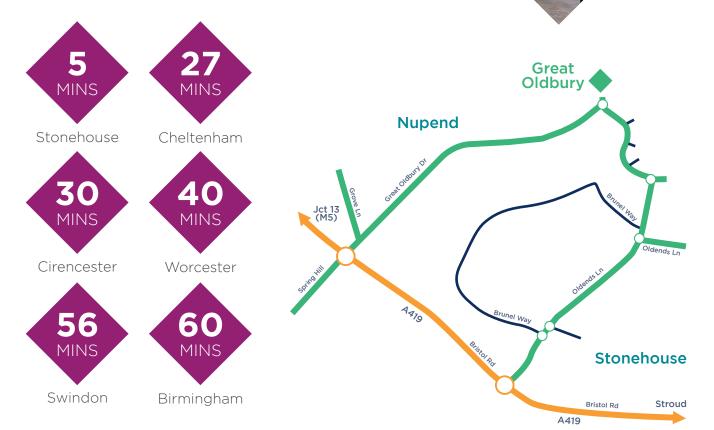

Junction 13 of the M5 is only one mile away giving easy access to Bristol, South Wales, the M4 and north to Gloucester and Cheltenham. The A419 links the area to the A38 and Severn Valley. Trains run from both Stonehouse and Stroud to London Paddington, Bristol, Cheltenham, Swindon and Reading.

Please note: Car journey times shown are a average based on normal driving conditions.