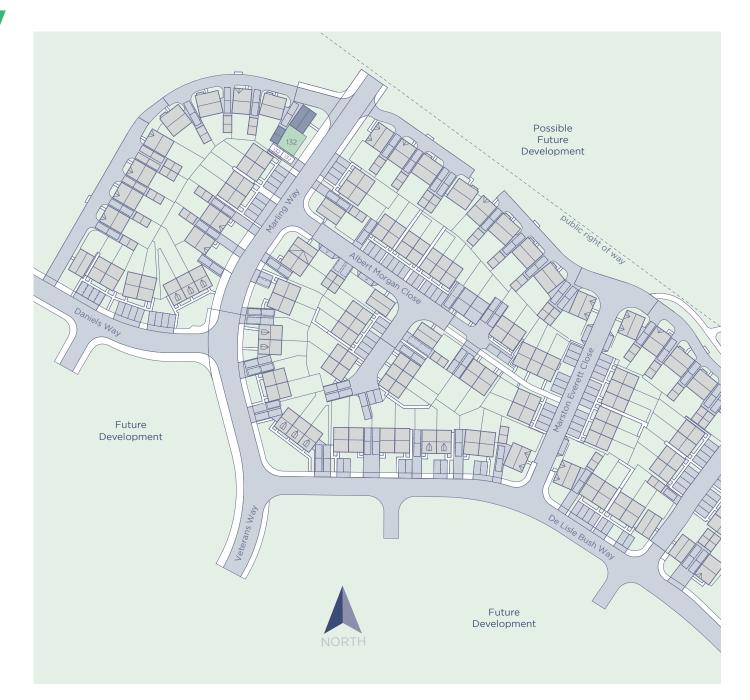

ommunity feel for familes, couples and first time buyers.

With its own local centre, purpose-built nursery, pre-school and Primary Academy, Great Oldbury is just a 5 minute drive from Stonehouse with its shops, pubs, restaurants, health and sports facilities. You will be ideally located to explore the Cotswolds with all it has to offer.

Junction 13 of the M5 is only one mile away giving easy access to Bristol, South Wales, the M4 and north to Gloucester and Cheltenham. The A419 links the area to the A38 and Severn Valley. Trains run from both Stonehouse and Stroud to London Paddington, Bristol, Cheltenham, Swindon and Reading.



Please note: Car journey times shown are a average based on normal driving conditions.





### **Great Oldbury** Site Layout

The Becket 3 Bed Detached 132







#### The Becket 3 Bed Detached

The Becket is a stylish three bed double fronted new home comprising of a well appointed front aspect kitchen/dining, with rear spacious living area with French doors allowing easy access to the rear garden.

The first floor has three bedrooms and the family bathroom. The master bedroom benefiting from a En-Suite shower room. Computer generated image shown of plot 158

#### SPECIFICATIONS

- ◆ 10 year build warranty
- ◆ Double glazed windows
- ♦ Downstairs W/C
- Family bathroom with shower over bath
- ◆ Gas central heating
- Modern fitted kitchen
- ◆ Turfed rear garden
- ♦ Allocated parking

## Kitchen/ Utility Dining Wcc

 $\wedge$ 





#### **GROUND FLOOR**

Kitchen/Dining 5.64m x 2.98m 18'6" x 9'9" Living 5.64m x 3.38m 18'6" x 11'1"

#### **FIRST FLO