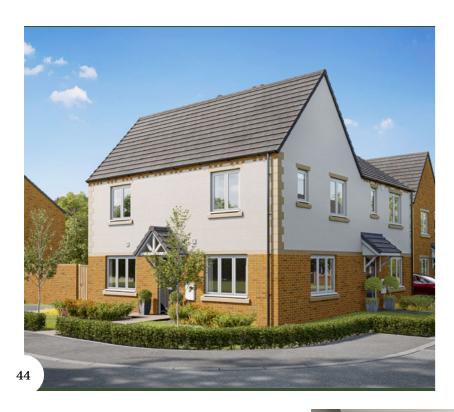

#### - THE ATLAS -

4 BEDROOM SEMI DETACHED

#### SPECIFICATIONS

- Gas central heating
- Modern fitted kitchen
- Allocated parking
- 10 year build warranty
- Good transport links
- Local connection required
- Vinyl flooring through kitchen/ bathroom
- Turfed rear garden

| GROUND FLOOR   |      |     |  |  |
|----------------|------|-----|--|--|
| Lounge         | 18.8 | 202 |  |  |
| Kitchen/Dining | 19.1 | 205 |  |  |

| FIRST FLOOR |      |     |
|-------------|------|-----|
| Bedroom 1   | 10.4 | 111 |
| Bedroom 2   | 11.7 | 125 |
| Bedroom 3   | 6.1  | 65  |
| Bedroom 4   | 6.1  | 65  |
|             |      |     |

| TOTAL AREA | SQM   | SQFT  |
|------------|-------|-------|
|            | 105.2 | 1,132 |

#### TYPICAL FLOORPLAN