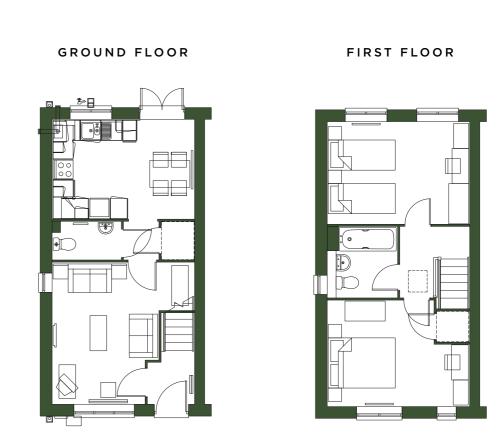

#### - THE ARGOSY -

3 BEDROOM SEMI DETACHED

#### SPECIFICATIONS

- · Gas central heating
- Modern fitted kitchen
- Allocated parking
- 10 year build warranty
- Good transport links
- Local connection required
- Vinyl flooring through kitchen/ bathroom
- Turfed rear garden

|                   | <b>G</b> |                |                |
|-------------------|----------|----------------|----------------|
|                   |          |                | WIIIIAM MORRIS |
| The second second |          |                |                |
|                   |          | WILLIAM MONASS | - 1            |
|                   |          | 1 A            |                |
| A IE              |          |                | -              |
|                   | 0        |                |                |
|                   | 2        |                |                |
|                   |          |                | -              |

| GROUND FLOOR   |      |     |  |
|----------------|------|-----|--|
| Kitchen/Dining | 14   | 150 |  |
| Living Room    | 15.2 | 163 |  |

| FIRST FLOOR |      |     |
|-------------|------|-----|
| Bedroom 1   | 10.1 | 109 |
| Bedroom 2   | 11.1 | 120 |
| Bedroom 3   | 6.4  | 69  |

| TOTAL AREA | SQM  | SQFT |
|------------|------|------|
|            | 83.7 | 901  |

#### TYPICAL FLOORPLAN