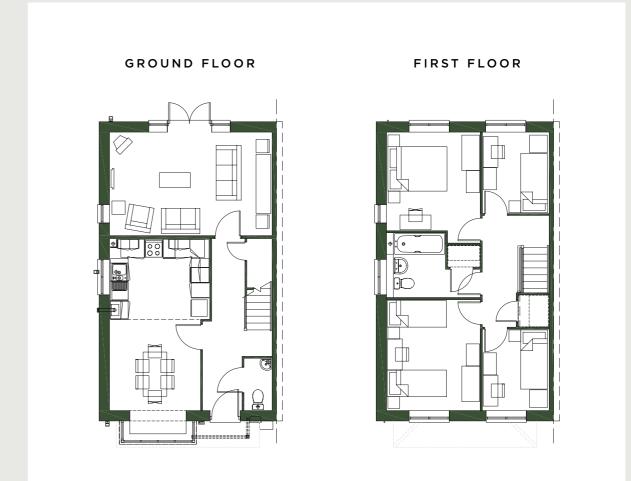

| 118 | 1,271 |



#### TYPICAL FLOORPLAN







#### - THE ATLAS -

4 BEDROOM SEMI DETACHED

#### SPECIFICATIONS

- Gas central heating
- Modern fitted kitchen
- Allocated parking
- 10 year build warranty
- Good transport links
- Local connection required
- Vinyl flooring through kitchen/ bathroom
- Turfed rear garden

| GROUND FLOOR   |      |     |  |  |
|----------------|------|-----|--|--|
| Lounge         | 18.8 | 202 |  |  |
| Kitchen/Dining | 19.1 | 205 |  |  |

| FIRST FLOOR |      |     |
|-------------|------|-----|
| Bedroom 1   | 10.4 | 111 |
| Bedroom 2   | 11.7 | 125 |
| Bedroom 3   | 6.1  | 65  |
| Bedroom 4   | 6.1  | 65  |
|             |      |     |

| TOTAL AREA | SQM   | SQFT  |
|------------|-------|-------|
|            | 105.2 | 1,132 |



#### TYPICAL FLOORPLAN







#### - THE BRITANNIA -

3 BEDROOM SEMI DETACHED

#### SPECIFICATIONS

- · Gas central heating
- Modern fitted kitchen
- Allocated parking
- 10 year build warranty
- Good transport links
- Local connection required
- Vinyl flooring through kitchen/ bathroom
- Turfed rear garden

|  | 1     |    |
|--|-------|----|
|  | lo la |    |
|  |       | MA |
|  |       |    |

| GROUND FLOOR  |      |     |  |  |
|---------------|------|-----|--|--|
| Kitchen       | 8.2  | 88  |  |  |
| Living/Dining | 26.9 | 289 |  |  |

| FIRST FLOOR |      |     |  |
|-------------|------|-----|--|
| Bedroom 1   | 11.9 | 128 |  |
| Bedroom 2   | 12.2 | 132 |  |
| Bedroom 3   | 5.5  | 60  |  |

| TOTAL AREA | SQM  | SQFT |
|------------|------|------|
|            | 90.3 | 972  |

#### TYPICAL FLOORPLAN