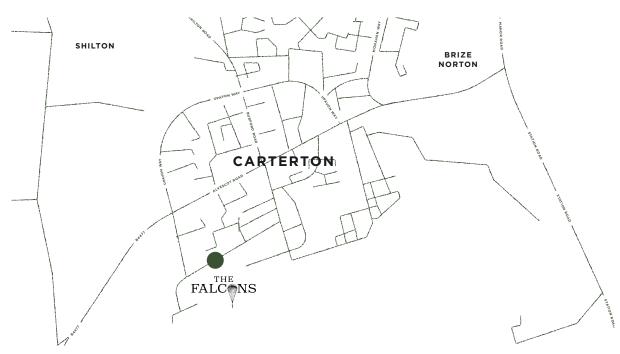

CARTERTON, OXFORDSHIRE, OX18 3RL

Carterton is the second largest town in West Oxfordshire and one of the newest in the entire county. Just 18 miles from Oxford, Carterton is a safe, picturesque and vibrant market town that has everything a home buyer could dream of.

# A KEY LOCATION

| AMENITIES               | MILES      | MINUTES |
|-------------------------|------------|---------|
| Morrisons               |            |         |
| Pub (The Beehive) ····· | ······ 0.5 | 2       |
| Doctors                 | ······ 0.9 | 3       |
| Town Centre ·····       | 0.6        | 2       |

#### TRANSPORT LINKS (A40 & A417)

| Oxford ····· | ··· 18.7 ······ |
|--------------|-----------------|
| Cirencester  | ··· 18.6 ·····  |
| Bicester     | 29.2            |
| Cheltenham   | 26.8            |