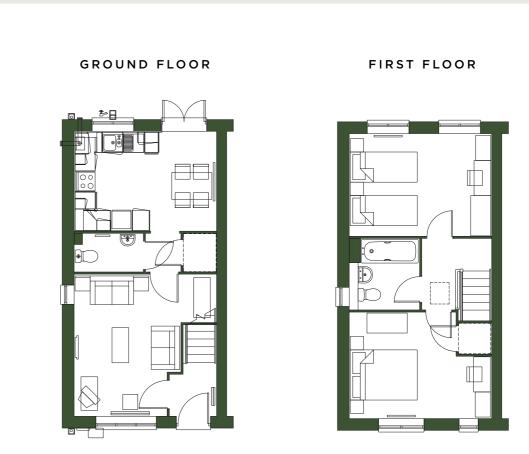

#### - THE ARGOSY -

3 BEDROOM SEMI DETACHED

#### SPECIFICATIONS

- · Gas central heating
- Modern fitted kitchen
- Allocated parking
- 10 year build warranty
- Good transport links
- Local connection required
- Vinyl flooring through kitchen/ bathroom
- Turfed rear garden

| TU                                                                                                                                                                                                                                                                                                                                                                                                                                                                                                                                                                                                                                                                                                                                                                                                                                                                                                                                                                                                                                                                                                                                                                                                                                                                                                                                                                                                                                                                                                                                                                                                                                                                                                                                                                                                                                                                                                                                                                                                                                                                                                                             |  |
|--------------------------------------------------------------------------------------------------------------------------------------------------------------------------------------------------------------------------------------------------------------------------------------------------------------------------------------------------------------------------------------------------------------------------------------------------------------------------------------------------------------------------------------------------------------------------------------------------------------------------------------------------------------------------------------------------------------------------------------------------------------------------------------------------------------------------------------------------------------------------------------------------------------------------------------------------------------------------------------------------------------------------------------------------------------------------------------------------------------------------------------------------------------------------------------------------------------------------------------------------------------------------------------------------------------------------------------------------------------------------------------------------------------------------------------------------------------------------------------------------------------------------------------------------------------------------------------------------------------------------------------------------------------------------------------------------------------------------------------------------------------------------------------------------------------------------------------------------------------------------------------------------------------------------------------------------------------------------------------------------------------------------------------------------------------------------------------------------------------------------------|--|
| A THURST THE STATE OF THE STATE |  |

| GROUND FLOOR   |      |     |  |
|----------------|------|-----|--|
| Kitchen/Dining | 14   | 150 |  |
| Living Room    | 15.2 | 163 |  |
|                |      |     |  |

| FIRST FLOOR |      |     |
|-------------|------|-----|
| Bedroom 1   | 10.1 | 109 |
| Bedroom 2   | 11.1 | 120 |
| Bedroom 3   | 6.4  | 69  |

| TOTAL AREA | SQM  | SQFT |
|------------|------|------|
|            | 83.7 | 901  |

#### TYPICAL FLOORPLAN