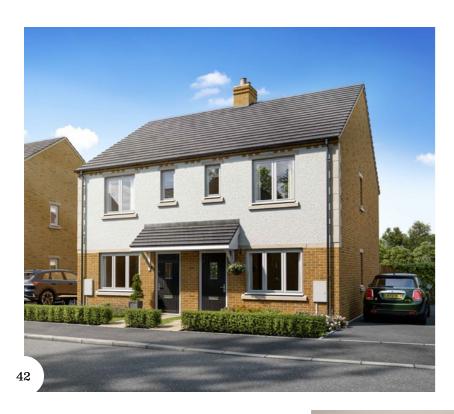

| GROUND FLOOR  |      |     |  |  |
|---------------|------|-----|--|--|
| Lounge/Dining | 21.2 | 228 |  |  |
| Kitchen       | 8.5  | 91  |  |  |

| FIRST FLOOR |      |     |
|-------------|------|-----|
| Bedroom 1   | 12.2 | 131 |
| Bedroom 2   | 10.2 | 109 |