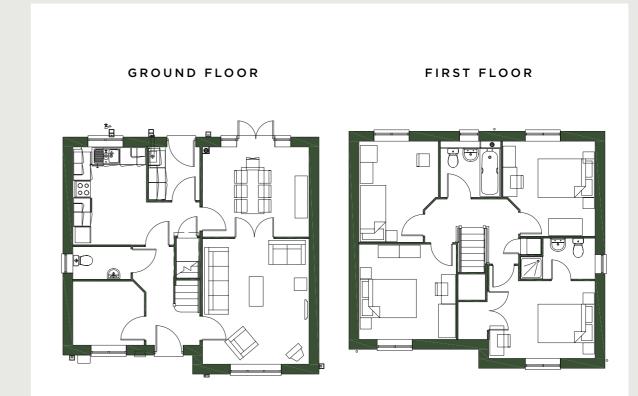

| GROUND  | FLOOR |     |
|---------|-------|-----|
| Lounge  | 16.5  | 177 |
| Kitchen | 11.8  | 127 |
| Dining  | 15.4  | 165 |
| Study   | 5.7   | 61  |

| FIRST FLOOR |      |     |  |
|-------------|------|-----|--|
| Bedroom 1   | 10.3 | 110 |  |
| Bedroom 2   | 10.9 | 117 |  |
| Bedroom 3   | 11.5 | 123 |  |
| Bedroom 4   | 10.0 | 107 |  |

| TOTAL AREA | SQM   | SQFT  |
|------------|-------|-------|
|            | 123.5 | 1,329 |