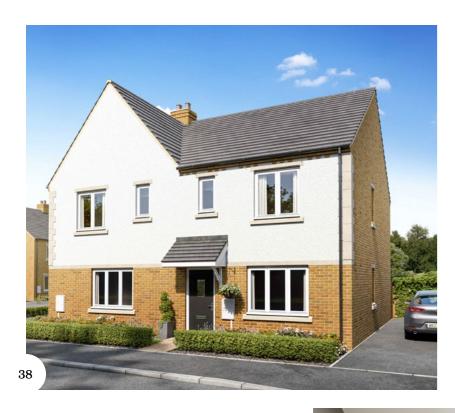

| GROUND  | FLOOR |     |
|---------|-------|-----|
| Lounge  | 16.5  | 177 |
| Kitchen | 11.8  | 127 |
| Dining  | 15.4  | 165 |
| Study   | 5.7   | 61  |

| FIRST FLOOR |      |     |  |
|-------------|------|-----|--|
| Bedroom 1   | 10.3 | 110 |  |
| Bedroom 2   | 10.9 | 117 |  |
| Bedroom 3   | 11.5 | 123 |  |
| Bedroom 4   | 10.0 | 107 |  |

| TOTAL AREA | SQM   | SQFT  |
|------------|-------|-------|
|            | 123.5 | 1,329 |