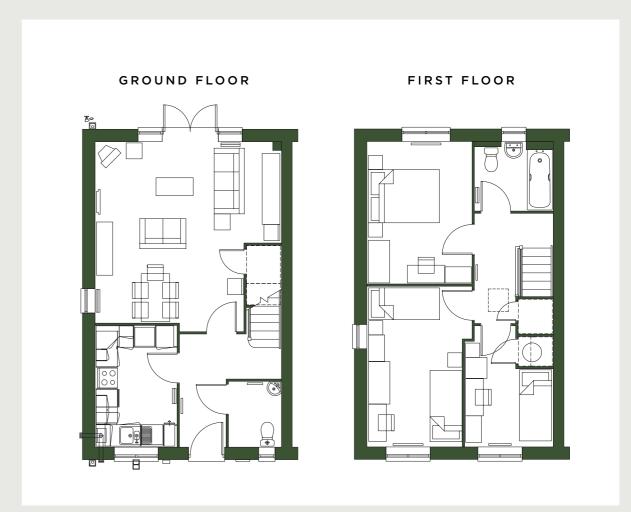

| GROUND  | FLOOR |     |
|---------|-------|-----|
| Lounge  | 16.5  | 177 |
| Kitchen | 11.8  | 127 |
| Dining  | 15.4  | 165 |
| Study   | 5.7   | 61  |

| FIRST FLOOR |      |     |  |
|-------------|------|-----|--|
| Bedroom 1   | 10.3 | 110 |  |
| Bedroom 2   | 10.9 | 117 |  |
| Bedroom 3   | 11.5 | 123 |  |
| Bedroom 4   | 10.0 | 107 |  |

| TOTAL AREA | SQM   | SQFT  |
|------------|-------|-------|
|            | 123.5 | 1,329 |

#### TYPICAL FLOORPLAN

- THE GLOBEMASTER -

4 BEDROOM TERRACE & SEMI DETACHED