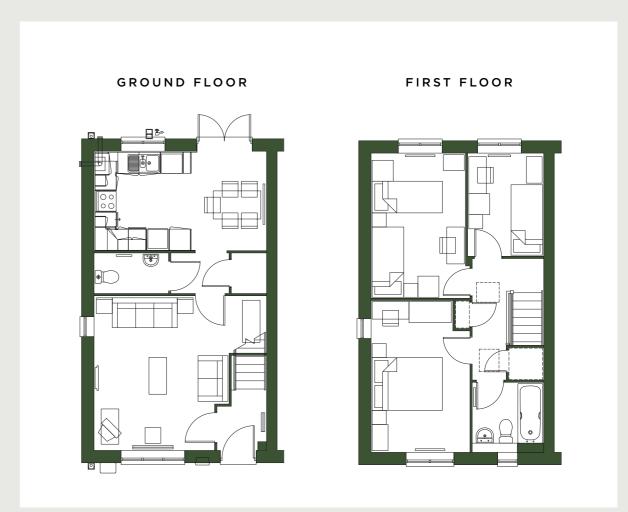

| GROUND FLOOR  |      |     |  |  |
|---------------|------|-----|--|--|
| Lounge/Dining | 21.2 | 228 |  |  |
| Kitchen       | 8.5  | 91  |  |  |

| FIRST FLOOR |      |     |
|-------------|------|-----|
| Bedroom 1   | 12.2 | 131 |
| Bedroom 2   | 10.2 | 109 |

| SECOND FLOO | ) R  |     |  |
|-------------|------|-----|--|
| Bedroom 3   | 10.4 | 111 |  |
| Bedroom 4   | 6.8  | 73  |  |
|             |      |     |  |

| TOTAL AREA | SQM | SQFT  |
|------------|-----|-------|
|            | 118 | 1,271 |

#### TYPICAL FLOORPLAN