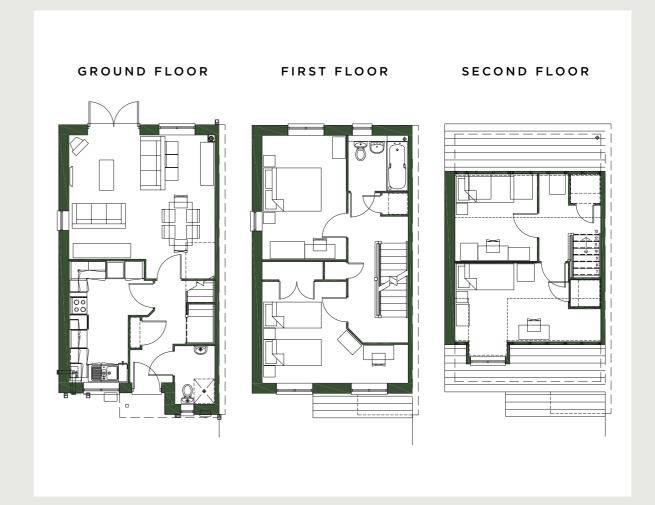

#### TYPICAL FLOORPLAN

- THE GLOBEMASTER -

4 BEDROOM TERRACE & SEMI DETACHED

#### TYPICAL FLOORPLAN