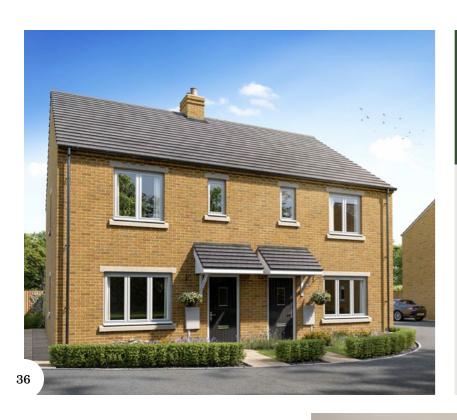

#### - THE BRITANNIA -

3 BEDROOM SEMI DETACHED

#### SPECIFICATIONS

- · Gas central heating
- Modern fitted kitchen
- Allocated parking
- 10 year build warranty
- Good transport links
- Local connection required
- Vinyl flooring through kitchen/ bathroom
- Turfed rear garden

|  | 1     |    |
|--|-------|----|
|  | lo la |    |
|  |       | MA |
|  |       |    |

| GROUND FLOOR  |      |     |  |  |
|---------------|------|-----|--|--|
| Kitchen       | 8.2  | 88  |  |  |
| Living/Dining | 26.9 | 289 |  |  |

| FIRST FLOOR |      |     |  |
|-------------|------|-----|--|
| Bedroom 1   | 11.9 | 128 |  |
| Bedroom 2   | 12.2 | 132 |  |
| Bedroom 3   | 5.5  | 60  |  |

| TOTAL AREA | SQM  | SQFT |
|------------|------|------|
|            | 90.3 | 972  |

#### TYPICAL FLOORPLAN







#### - THE ARGOSY -

3 BEDROOM SEMI DETACHED

#### SPECIFICATIONS

- · Gas central heating
- Modern fitted kitchen
- Allocated parking
- 10 year build warranty
- Good transport links
- Local connection required
- Vinyl flooring through kitchen/ bathroom
- Turfed rear garden

| TU