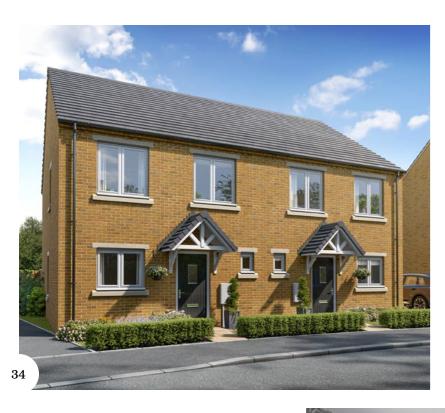

18 | 1,271 |



#### TYPICAL FLOORPLAN







#### - THE ATLAS -

4 BEDROOM SEMI DETACHED

#### SPECIFICATIONS

- Gas central heating
- Modern fitted kitchen
- Allocated parking
- 10 year build warranty
- Good transport links
- Local connection required
- Vinyl flooring through kitchen/ bathroom
- Turfed rear garden

| GROUND FLOOR   |      |     |  |  |
|----------------|------|-----|--|--|
| Lounge         | 18.8 | 202 |  |  |
| Kitchen/Dining | 19.1 | 205 |  |  |

| FIRST FLOOR |      |     |
|-------------|------|-----|
| Bedroom 1   | 10.4 | 111 |
| Bedroom 2   | 11.7 | 125 |
| Bedroom 3   | 6.1  | 65  |
| Bedroom 4   | 6.1  | 65  |
|             |      |     |

| TOTAL AREA | SQM   | SQFT  |
|------------|-------|-------|
|            | 105.2 | 1,132 |



#### TYPICAL FLOORPLAN







#### - THE BRITANNIA -

3 BEDROOM SEMI DETACHED

#### SPECIFICATIONS

- · Gas central heating
- Modern fitted kitchen
- Allocated parking
- 10 year build warranty
- Good transport links
- Local connection required
- Vinyl flooring through kitchen/ bathroom
- Turfed rear garden

|  | 1     |    |
|--|-------|----|
|  | lo la |    |
|  |       | MA |
|  |       |    |

| GROUND FLOOR  |      |     |  |  |
|---------------|------|-----|--|--|
| Kitchen       | 8.2  | 88  |  |  |
| Living/Dining | 26.9 | 289 |  |  |

| FIRST FLOOR |      |     |  |
|-------------|------|-----|--|
| Bedroom 1   | 11.9 | 128 |  |
| Bedroom 2   | 12.2 | 132 |  |
| Bedroom 3   | 5.5  | 60  |  |

| TOTAL AREA | SQM  | SQFT |
|------------|------|------|
|            | 90.3 | 972  |

#### TYPICAL FLOORPLAN