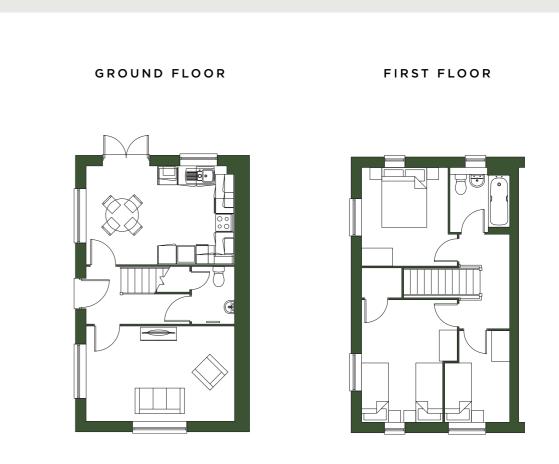

| GROUND  | FLOOR |     |
|---------|-------|-----|
| Lounge  | 16.5  | 177 |
| Kitchen | 11.8  | 127 |
| Dining  | 15.4  | 165 |
| Study   | 5.7   | 61  |

| FIRST FLOOR |      |     |  |
|-------------|------|-----|--|
| Bedroom 1   | 10.3 | 110 |  |
| Bedroom 2   | 10.9 | 117 |  |
| Bedroom 3   | 11.5 | 123 |  |
| Bedroom 4   | 10.0 | 107 |  |

| TOTAL AREA | SQM   | SQFT  |
|------------|-------|-------|
|            | 123.5 | 1,329 |