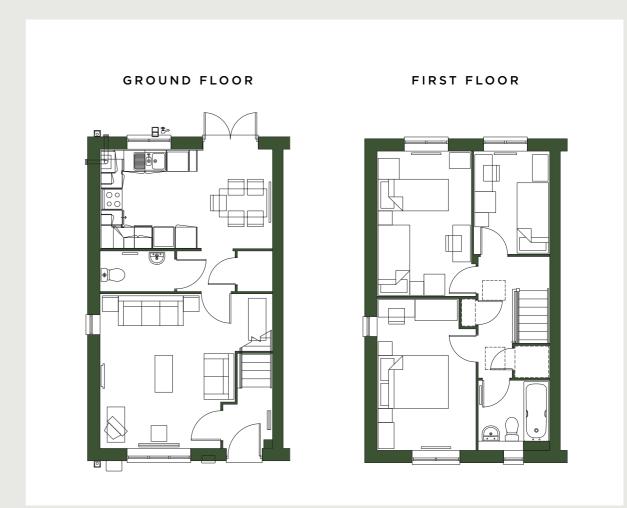

|          | WILLIAM MONASS | - 1            |
|                   |          | 1 A            |                |
| A IE              |          |                | -              |
|                   | 0        |                |                |
|                   | 2        |                |                |
|                   |          |                | -              |

| GROUND FLOOR   |      |     |  |
|----------------|------|-----|--|
| Kitchen/Dining | 14   | 150 |  |
| Living Room    | 15.2 | 163 |  |

| FIRST FLOOR |      |     |
|-------------|------|-----|
| Bedroom 1   | 10.1 | 109 |
| Bedroom 2   | 11.1 | 120 |
| Bedroom 3   | 6.4  | 69  |

| TOTAL AREA | SQM  | SQFT |
|------------|------|------|
|            | 83.7 | 901  |

#### TYPICAL FLOORPLAN







#### - THE WHITLEY -

2 BEDROOM SEMI DETACHED

#### SPECIFICATIONS

- · Gas central heating
- Modern fitted kitchen
- Allocated parking
- 10 year build warranty
- Good transport links
- Local connection required
- Vinyl flooring through kitchen/ bathroom
- Turfed rear garden

| What I was a second |  |
|---------------------|--|
|                     |  |
|                     |  |

| GROUND FLOOR   |      |     |  |
|----------------|------|-----|--|
| Kitchen/Dining | 12.7 | 137 |  |
| Living Room    | 11.9 | 128 |  |

| FIRST FLOOR |      |     |  |
|-------------|------|-----|--|
| Bedroom 1   | 13.6 | 147 |  |
| Bedroom 2   | 13.1 | 141 |  |
|             |      |     |  |

| TOTAL AREA | SQM  | SQFT |
|------------|------|------|
|            | 72.5 | 781  |

#### TYPICAL FLOOR