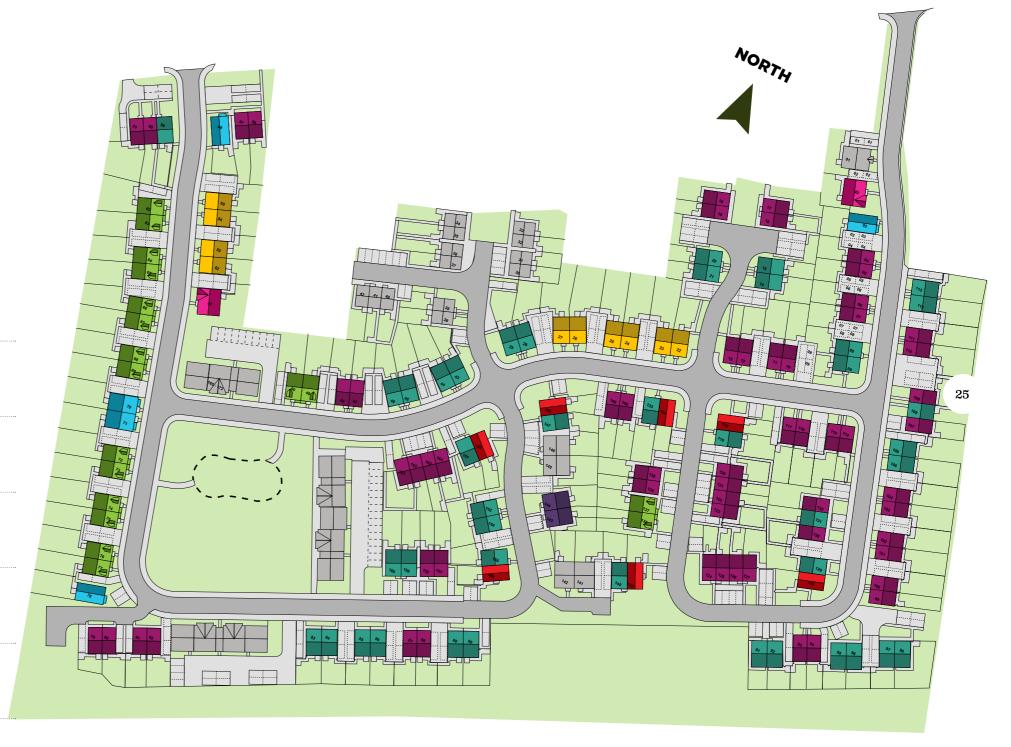

17

2, 3 & 4 BEDROOM HOMES

> AVAILABLE WITH SHARED OWNERSHIP & RENT TO BUY

CGI'S ARE INDICATIVE ONLY

CGI'S ARE INDICATIVE ONLY

#### PHASE ONE & TWO (RESERVED)

### THE FALCONS

The Falcons is an exclusive collection of two, three and four bedroom homes offering new opportunities for first time buyers, downsizers and growing families.

| THE VOYAGER    | PLOTS |
|----------------|-------|
| 4 Bedroom Home | 51    |